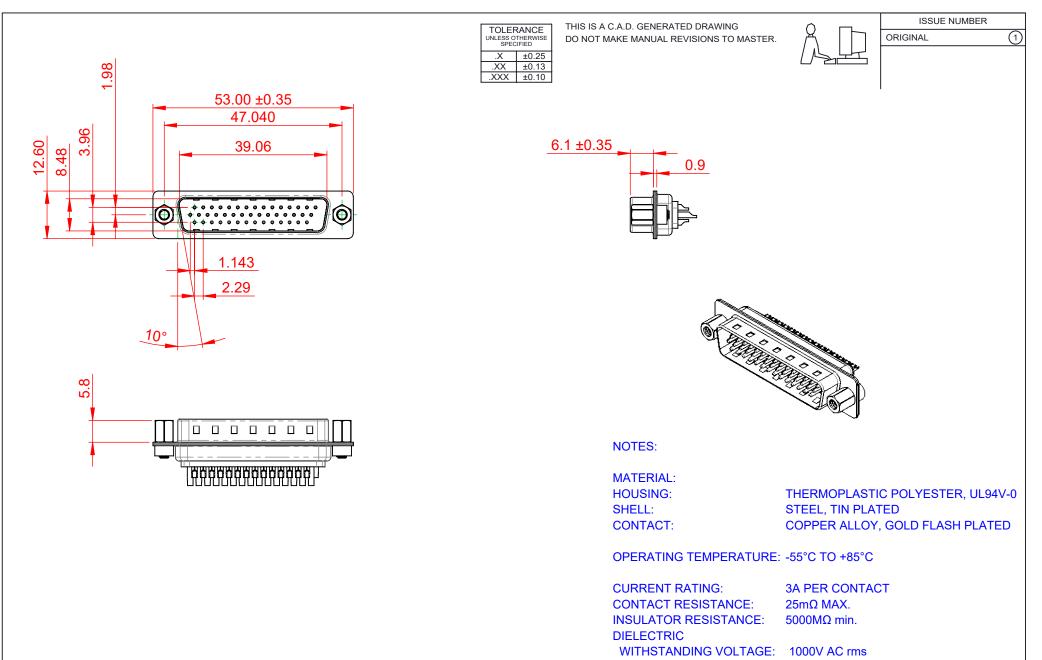

|   | 637 SERIES D-SUB CONNECTOR           |                                                                      | SW REFERENCE NO.: 637 ASSEMBLY |           |                    |   |
|---|--------------------------------------|----------------------------------------------------------------------|--------------------------------|-----------|--------------------|---|
|   |                                      |                                                                      | DRAWN: C.B                     |           | DATE: AUG. 01/2018 |   |
|   |                                      |                                                                      | CHECKED:                       |           | DATE:              |   |
| Γ | EDAC INC                             | THESE DRAWINGS AND SPECIFICATIONS<br>ARE THE PROPERTY OF EDAC INCAND | SCALE: 1:1                     |           | SHEET 1 OF         | 1 |
|   | TORONTO, ONTARIO<br>CANADA           | SHALL NOT BE REPRODUCED, OR COPIED OR USED AS THE BASIS FOR THE      | DRAWING NUMBER:                | 637-044-2 |                    |   |
|   | YOUR CONNECTION TO QUALITY & SERVICE | MANUFACTURE OR SALE OF APPARATUS<br>WITHOUT WRITTEN PERMISSION.      | PART NUMBER:                   | 637-044-2 | 232-243            | 1 |