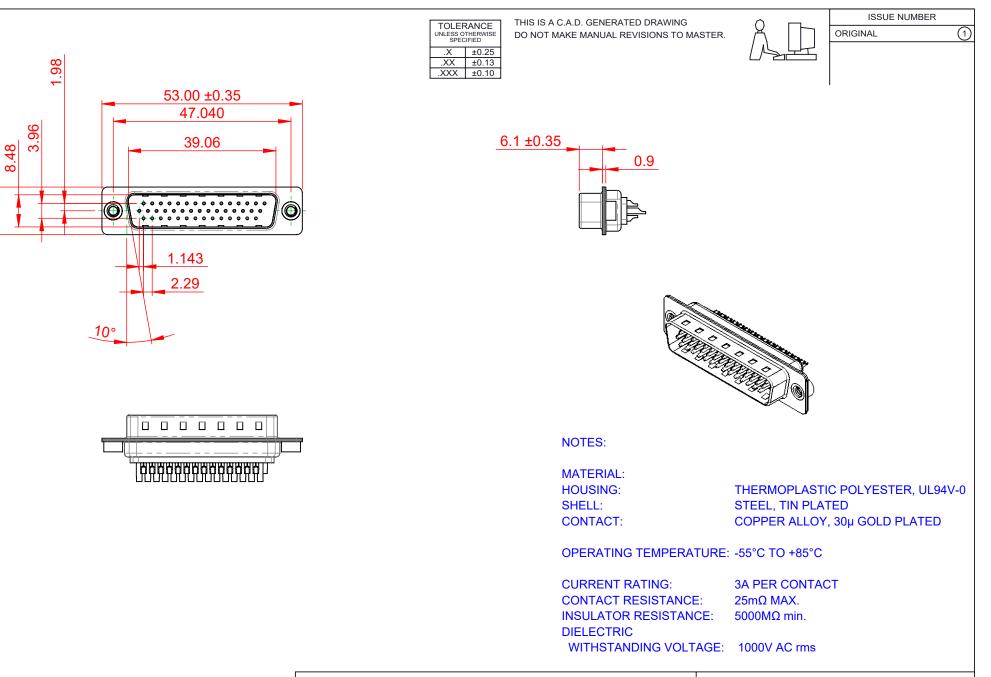

|  | 637 SERIES D-SUB CONNECTOR                                                     |                                                                                                                                                                                                                | SW REFERENCE NO.: 637 ASSEMBLY  |           |                    |   |
|--|--------------------------------------------------------------------------------|----------------------------------------------------------------------------------------------------------------------------------------------------------------------------------------------------------------|---------------------------------|-----------|--------------------|---|
|  |                                                                                |                                                                                                                                                                                                                | DRAWN: C.B                      |           | DATE: AUG. 01/2018 |   |
|  |                                                                                |                                                                                                                                                                                                                | CHECKED:                        |           | DATE:              |   |
|  | EDAC INC<br>TORONTO, ONTARIO<br>CANADA<br>YOUR CONNECTION TO QUALITY & SERVICE | THESE DRAWINGS AND SPECIFICATIONS<br>ARE THE PROPERTY OF EDAC INC.,AND<br>SHALL NOT BE REPRODUCED,OR COPIED<br>OR USED AS THE BASIS FOR THE<br>MANUFACTURE OR SALE OF APPARATUS<br>WITHOUT WRITTEN PERMISSION. | SCALE: 1:1                      |           | SHEET 1 OF         | 1 |
|  |                                                                                |                                                                                                                                                                                                                | DRAWING NUMBER: 637-044-632-242 |           | ISSUE              |   |
|  |                                                                                |                                                                                                                                                                                                                | PART NUMBER:                    | 637-044-0 | 632-242            | 1 |

12.60

THIS SERIES FULLY CONFORMS TO THE EUROPEAN UNION DIRECTIVES 2011/65/EU FOR RoHS COMPLIANCY.