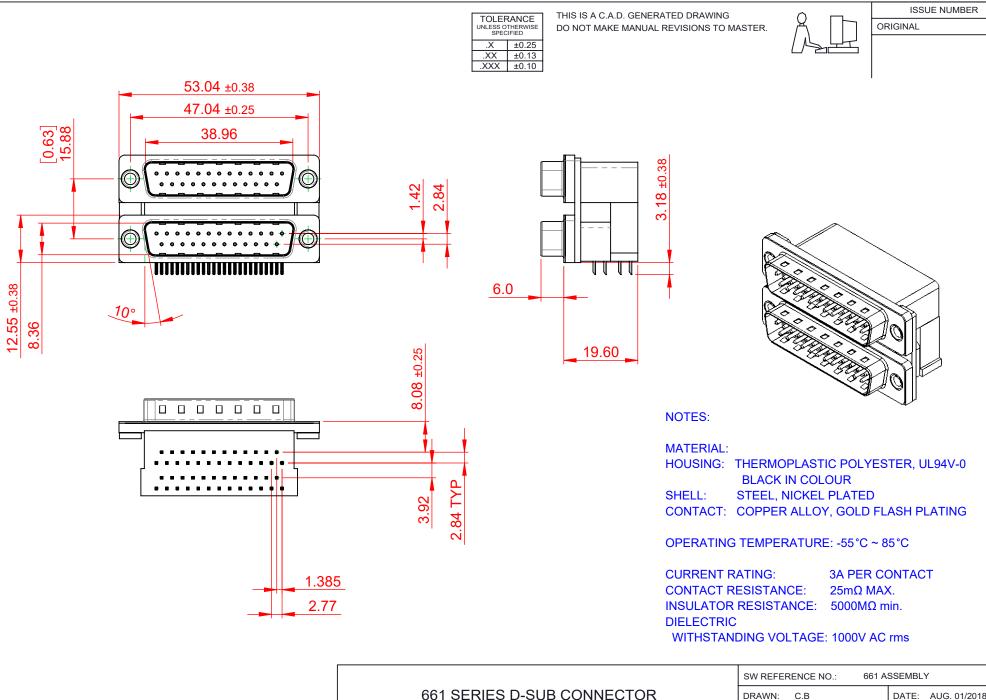

THIS SERIES FULLY CONFORMS TO THE EUROPEAN UNION DIRECTIVES 2011/65/EU FOR RoHS COMPLIANCY.

EDAC INC TORONTO, ONTARIO CANADA YOUR CONNECTION TO QUALITY & SERVICE

THESE DRAWINGS AND SPECIFICATIONS ARE THE PROPERTY OF EDAC INC..AND SHALL NOT BE REPRODUCED,OR COPIED OR USED AS THE BASIS FOR THE MANUFACTURE OR SALE OF APPARATUS WITHOUT WRITTEN PERMISSION.

| SW REFERENCE NO.: 661 ASSEMBLY  |                    |
|---------------------------------|--------------------|
| DRAWN: C.B                      | DATE: AUG. 01/2018 |
| CHECKED:                        | DATE:              |
| SCALE: 1:1                      | SHEET 1 OF 1       |
| DDAWING NUMBER: 661 025 264 004 |                    |

DRAWING NUMBER: 661-025-264-004 ISSUE PART NUMBER: 661-025-264-004