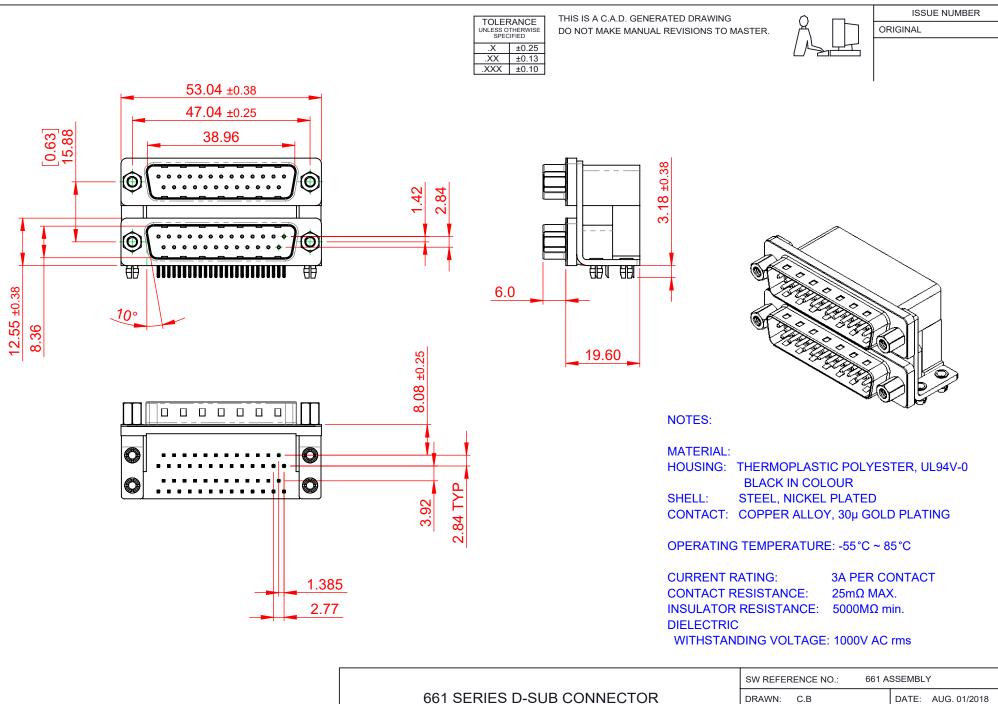

| SW REFERENCE NO.: 661 ASSEMBLY  |                    |
|---------------------------------|--------------------|
| DRAWN: C.B                      | DATE: AUG. 01/2018 |
| CHECKED:                        | DATE:              |
| SCALE: 1:1                      | SHEET 1 OF 1       |
| DRAWING NUMBER: 661-025-664-043 |                    |

PART NUMBER:

DRAWING NUMBER: 661-025-664-043 661-025-664-043