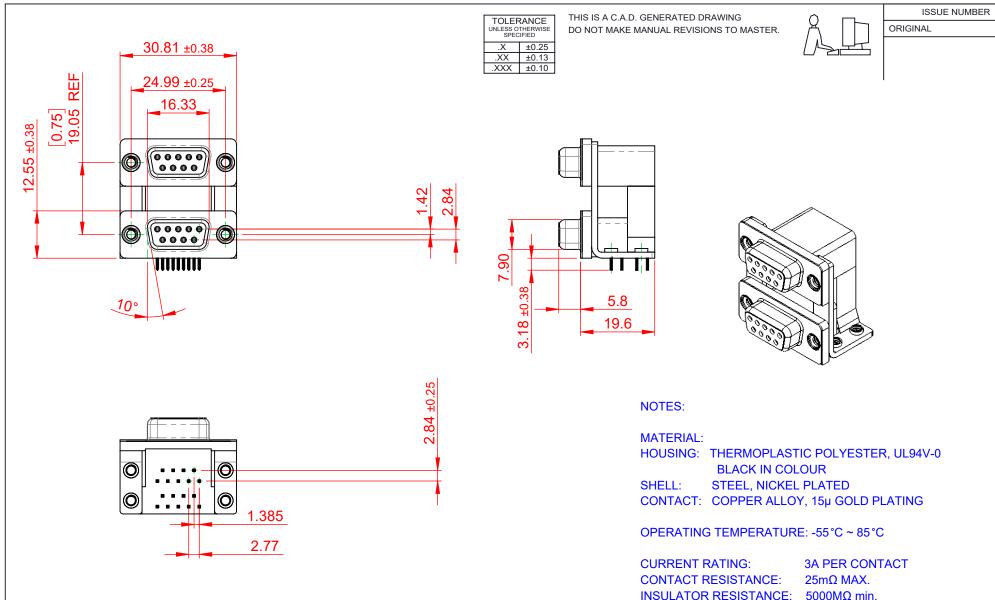

DIELECTRIC

WITHSTANDING VOLTAGE: 1000V AC rms

|                                        |                                                                                                                                                                                                                |                           | SW REFERENCE NO.: 662 ASSEMBLY |       |  |
|----------------------------------------|----------------------------------------------------------------------------------------------------------------------------------------------------------------------------------------------------------------|---------------------------|--------------------------------|-------|--|
| 662 SERIES D-SUB CONNECTOR             |                                                                                                                                                                                                                | DRAWN: C.B                | DATE: AUG. 01/20               | 018   |  |
|                                        |                                                                                                                                                                                                                |                           | DATE:                          |       |  |
| EDAC INC<br>TORONTO, ONTARIO<br>CANADA | THESE DRAWINGS AND SPECIFICATIONS<br>ARE THE PROPERTY OF EDAC INC.,AND<br>SHALL NOT BE REPRODUCED,OR COPIED<br>OR USED AS THE BASIS FOR THE<br>MANUFACTURE OR SALE OF APPARATUS<br>WITHOUT WRITTEN PERMISSION. | SCALE: (IN C.A.D. 1:1)    | SHEET 1 OF                     | 1     |  |
|                                        |                                                                                                                                                                                                                | DRAWING NUMBER: 662-009-3 | 364-055                        | ISSUE |  |
| YOUR CONNECTION TO QUALITY & SERVICE   |                                                                                                                                                                                                                | PART NUMBER: 662-009-     | 364-055                        | 1     |  |

THIS SERIES FULLY CONFORMS TO THE EUROPEAN UNION DIRECTIVES 2011/65/EU FOR RoHS COMPLIANCY.

| DRAWN: C.B                | DATE: AUG. 01/2018 |  |  |
|---------------------------|--------------------|--|--|
| CHECKED:                  | DATE:              |  |  |
| SCALE: (IN C.A.D. 1:1)    | SHEET 1 OF 1       |  |  |
| DRAWING NUMBER: 662-009-3 | 364-055 ISSUE      |  |  |
| PART NUMBER: 662-009-3    | 364-055 1          |  |  |
|                           |                    |  |  |