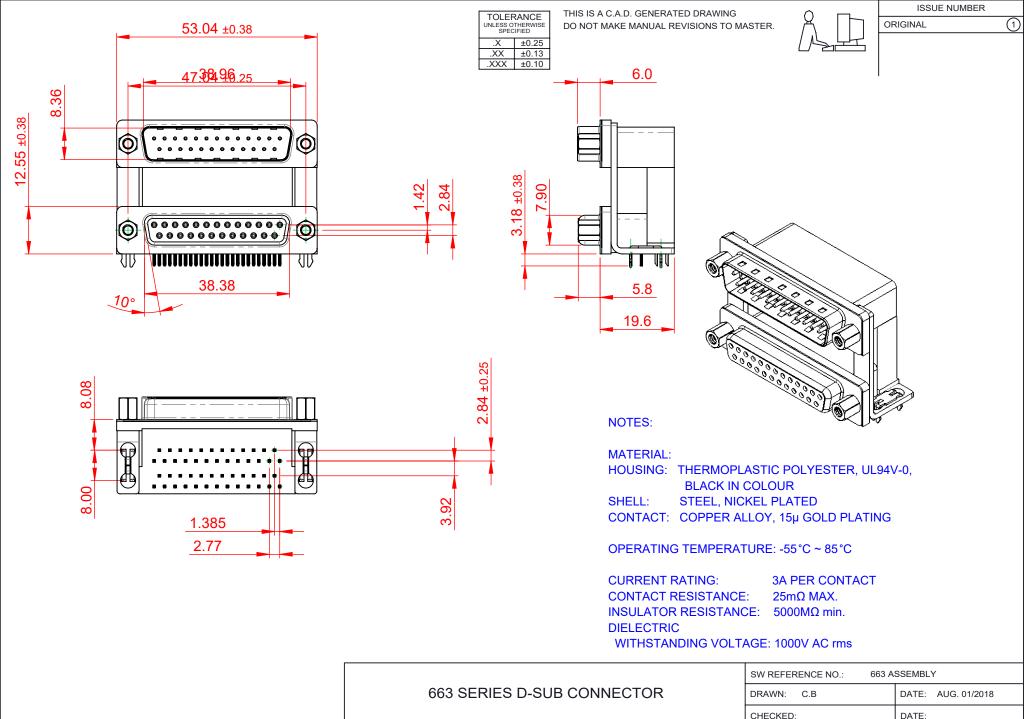

THIS SERIES FULLY CONFORMS TO THE EUROPEAN UNION DIRECTIVES 2011/65/EU FOR RoHS COMPLIANCY.

|  | 663 SERIES D-SUB (                                                                                           | DRAWN: C.B                                                      | DATE: AUG. 01/2018       |            |       |
|--|--------------------------------------------------------------------------------------------------------------|-----------------------------------------------------------------|--------------------------|------------|-------|
|  |                                                                                                              |                                                                 | CHECKED:                 | DATE:      |       |
|  | EDAC INC<br>ARE THE PROPERTY OF EDAC INC.,<br>SHALL NOT BE REPRODUCED, OR CO<br>OR USED AS THE BASIS FOR THE |                                                                 | SCALE: (IN C.A.D. 1:1)   | SHEET 1 OF | 1     |
|  |                                                                                                              |                                                                 | DRAWING NUMBER: 663-025- | 364-039    | ISSUE |
|  |                                                                                                              | MANUFACTURE OR SALE OF APPARATUS<br>WITHOUT WRITTEN PERMISSION. | PART NUMBER: 663-025-    | 364-039    | 1     |