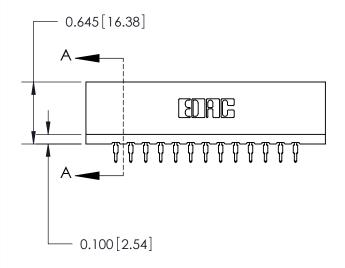

THIS IS A C.A.D. GENERATED DRAWING DO NOT MAKE MANUAL REVISIONS TO MASTER.

ISSUE NUMBER

ORIGINAL

Contact Information
525-P.C. Tail, High Point - Tail LG.=.190(4.83)
.156" (3.96mm) Contact Spacing x .200" (5.08mm) Row Spacing







ACAD REFERENCE NO.

737 Series Ultra-Mate Card Edge Connector - Press Fit
Part Number: 737-026-525-201

EDAC INC
TORONTO, ONTARIO

THESE DRAWINGS AND SPECIFICATIONS
ARE THE PROPERTY OF EDAC INC, AND
SHALL NOT BE REPRODUCED, OR COPIED

CANADA
YOUR CONNECTION TO QUALITY & SERVICE

THESE DRAWINGS AND SPECIFICATIONS ARE THE PROPERTY OF EDAC INC. AND SHALL NOT BE REPRODUCED, OR COPIED OR USED AS THE BASIS FOR THE MANUFACTURE OR SALE OF APPARATUS WITHOUT WRITTEN PERMISSION.

| DRAWN: J.LEE   | DATE: AUG.28/09 |       |
|----------------|-----------------|-------|
| CHECKED:       | DATE:           |       |
| SCALE:         | SHEET 1         | OF 2  |
| DRAWING NUMBER |                 | ISSUE |
| 737-ENG MASTER |                 | 1     |

**SECTION A-A**