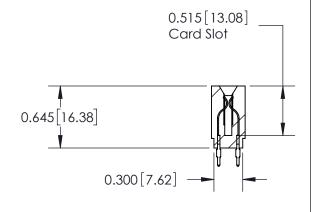

THIS IS A C.A.D. GENERATED DRAWING DO NOT MAKE MANUAL REVISIONS TO MASTER.

ISSUE NUMBER

ORIGINAL

Contact Information
525-P.C. Tail, High Point - Tail LG.=.190(4.83)
.156" (3.96mm) Contact Spacing x .200" (5.08mm) Row Spacing