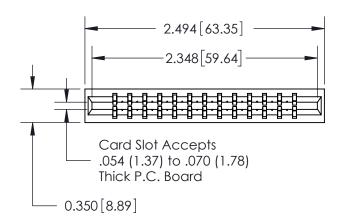

THIS IS A C.A.D. GENERATED DRAWING DO NOT MAKE MANUAL REVISIONS TO MASTER.

ISSUE NUMBER

ORIGINAL

Contact Information
525-P.C. Tail, High Point - Tail LG.=.190(4.83)
.156" (3.96mm) Contact Spacing x .200" (5.08mm) Row Spacing