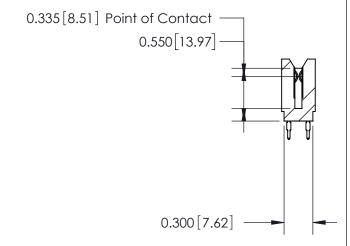

THIS IS A C.A.D. GENERATED DRAWING DO NOT MAKE MANUAL REVISIONS TO MASTER.

ISSUE NUMBER

ORIGINAL

745-ENG MASTER
DATE: MAY 04/09

SHEET 1 OF 2

ISSUE

DATE:

Contact Information
525-P.C. Tail, High Point - Tail LG.=.190(4.83)
.100" (2.54mm) Contact Spacing x .200" (5.08mm) Row Spacing