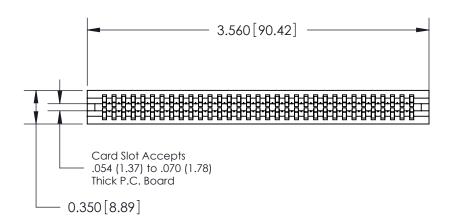

THIS IS A C.A.D. GENERATED DRAWING DO NOT MAKE MANUAL REVISIONS TO MASTER.

ISSUE NUMBER

ORIGINAL

745-ENG MASTER
DATE: MAY 04/09

SHEET 1 OF 2

ISSUE

DATE:

Contact Information
525-P.C. Tail, High Point - Tail LG.=.190(4.83)
.100" (2.54mm) Contact Spacing x .200" (5.08mm) Row Spacing