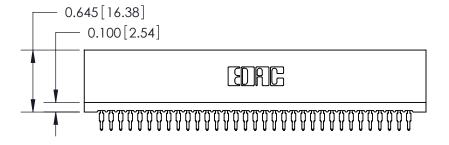

THIS IS A C.A.D. GENERATED DRAWING DO NOT MAKE MANUAL REVISIONS TO MASTER.

ISSUE NUMBER

ORIGINAL

745-ENG MASTER
DATE: MAY 04/09

SHEET 1 OF 2

ISSUE

DATE:

Contact Information
525-P.C. Tail, High Point - Tail LG.=.190(4.83)
.100" (2.54mm) Contact Spacing x .200" (5.08mm) Row Spacing