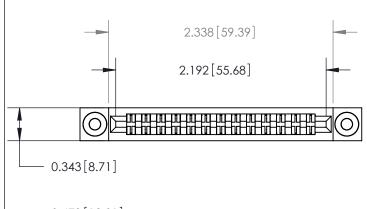

**Mounting Option** 

.116 (2.95) I.D. Floating Eyelets

**See Accompanying Page for:** 

**Contact Bend Details** 

| 807/857 Series High Temp Card Edge Connector |
|----------------------------------------------|
| Part Number: 807-026-555-203                 |