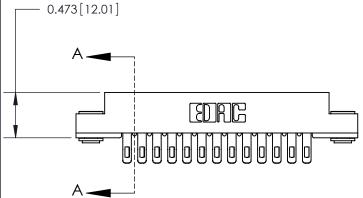

## **Contact Detail**

Extender Board Bend (Code 500 Contacts)

.156 [3.96] Contact Spacing x .200 [5.08] Row Spacing

.095 [2.41] Point of Contact (Measured from bottom of Card Slot)

Card Slot Accepts .054 [1.37] to .070 [1.78] Thick P.C. Board

**See Accompanying Page for:** 

**Contact Bend Details** 

| 807/857 Series High Temp Card Edge Connector |
|----------------------------------------------|
| Part Number: 807-026-555-203                 |