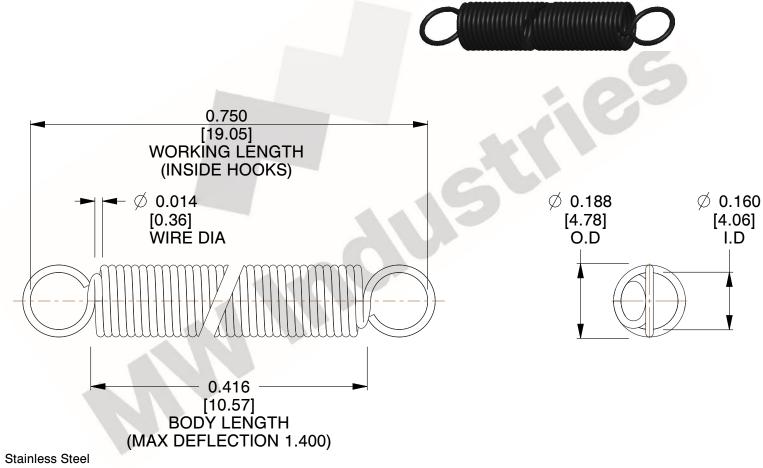

NOTES:

1. Material: Stainless Steel

2. Finish:

3. Sugg Max. Load: 0.550 (lbs) 4. Sugg Max. Deflection: 1.400 (in)

5. All Drawing Dimensions are in Inches [mm]

6. Coil%

www.mwcomponents.com 800.237.5225

This file and any associated information and specifications are provided for reference and evaluation purposes only, and is subject to change without notice. MW Industries makes no representations, warranties or guarantees as to the appropriateness, accuracy, completeness, or suitability for any purpose, of the file, information or specifications. You are solely responsible for the use of the file, information or specifications.

3.000

SCALE

UNIT **ZZ3-11** INCH [mm] SHEET **EXTENSION SPRINGS** 1 of 1

**SPRINGS** 

COMPONENT