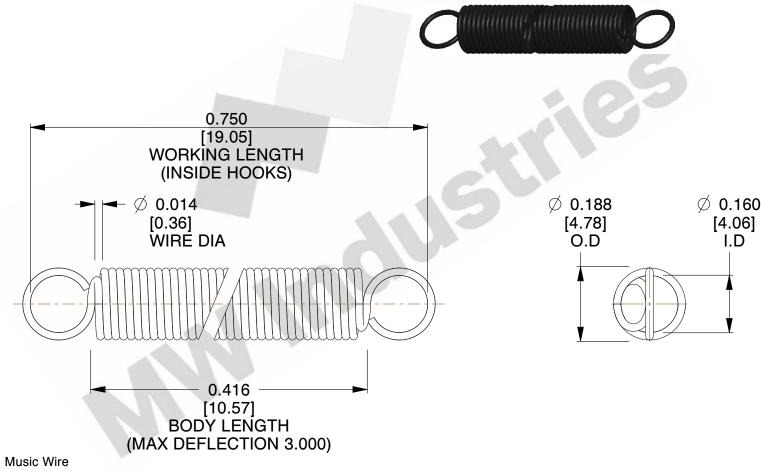

NOTES:

1. Material: Music Wire

2. Finish:

3. Sugg Max. Load: 0.550 (lbs) 4. Sugg Max. Deflection: 3.000 (in)

5. All Drawing Dimensions are in Inches [mm]

6. Coil Count,%

This file and any associated information and specifications are provided for reference and evaluation purposes only, and is subject to change without notice. MW Industries makes no representations, warranties or guarantees as to the appropriateness, accuracy, completeness, or suitability for any purpose, of the file, information or specifications. You are solely responsible for the use of the file, information or specifications.

> SCALE 3.000

| COMPONENT     | SPRINGS |           |
|---------------|---------|-----------|
| ZZ3-11        |         | UNIT      |
|               |         | INCH [mm] |
| EXTENSION SPE | PRINGS  | SHEET     |
|               |         | 1 of 1    |