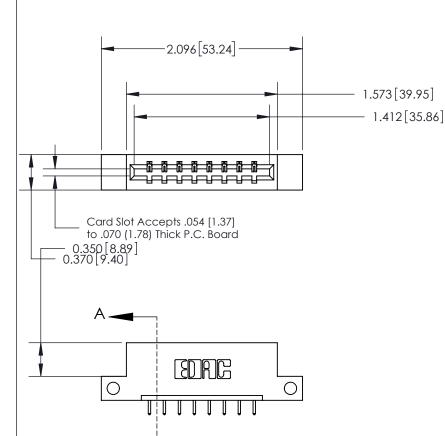

## 833 Series High Temp Card Edge Connector Part Number: 833-008-521-112

YOUR CONNECTION TO QUALITY & SERVICE

**EDAC INC** TORONTO, ONTARIO CANADA

THESE DRAWINGS AND SPECIFICATIONS ARE THE PROPERTY OF EDAC INC.,AND SHALL NOT BE REPRODUCED, OR COPIED OR USED AS THE BASIS FOR THE MANUFACTURE OR SALE OF APPARATUS WITHOUT WRITTEN PERMISSION.

| DRAWN: J.LEE   | DATE: OCT. 14/09 |               |  |
|----------------|------------------|---------------|--|
| CHECKED:       | DATE:            |               |  |
| SCALE: NTS     | SHEET            | 1 <b>OF</b> 3 |  |
| DRAWING NUMBER |                  | ISSUE         |  |
| 833 Assembly   |                  | 1             |  |