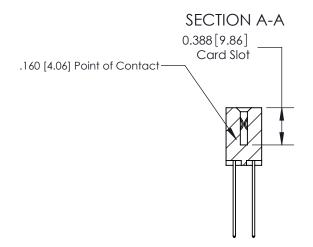

ORIGINAL (1)

ORIGINAL

| 833 Series High Temp Card Edge Connector<br>Contact Bend Detail |                                                                                                                                                                                                 | ACAD REFERENCE NO. | 833 ENG MASTER   |               |
|-----------------------------------------------------------------|-------------------------------------------------------------------------------------------------------------------------------------------------------------------------------------------------|--------------------|------------------|---------------|
|                                                                 |                                                                                                                                                                                                 | DRAWN: J.LEE       | DATE: OCT. 14/09 |               |
|                                                                 |                                                                                                                                                                                                 | CHECKED: DATE:     |                  |               |
| TORONTO, ONTARIO CANADA                                         | THESE DRAWINGS AND SPECIFICATIONS ARE THE PROPERTY OF EDAC INC.,AND SHALL NOT BE REPRODUCED,OR COPIED OR USED AS THE BASIS FOR THE MANUFACTURE OR SALE OF APPARATUS WITHOUT WRITTEN PERMISSION. | SCALE: NTS         | SHEET 2          | 2 <b>OF</b> 3 |
|                                                                 |                                                                                                                                                                                                 | DRAWING NUMBER     |                  | ISSUE         |
|                                                                 |                                                                                                                                                                                                 | 833 Assembly       |                  | 1             |