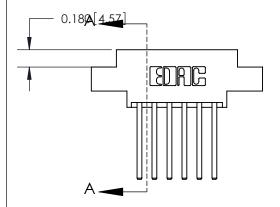

ORIGINAL (1)

ORIGINAL

| 833 Series High Temp Card Edge Connector<br>Contact Bend Detail |                                                                                                                                                                                                 | ACAD REFERENCE NO. | 833 ENG MASTER   |               |
|-----------------------------------------------------------------|-------------------------------------------------------------------------------------------------------------------------------------------------------------------------------------------------|--------------------|------------------|---------------|
|                                                                 |                                                                                                                                                                                                 | DRAWN: J.LEE       | DATE: OCT. 14/09 |               |
|                                                                 |                                                                                                                                                                                                 | CHECKED: DATE:     |                  |               |
| TORONTO, ONTARIO CANADA                                         | THESE DRAWINGS AND SPECIFICATIONS ARE THE PROPERTY OF EDAC INC.,AND SHALL NOT BE REPRODUCED,OR COPIED OR USED AS THE BASIS FOR THE MANUFACTURE OR SALE OF APPARATUS WITHOUT WRITTEN PERMISSION. | SCALE: NTS         | SHEET 2          | 2 <b>OF</b> 3 |
|                                                                 |                                                                                                                                                                                                 | DRAWING NUMBER     |                  | ISSUE         |
|                                                                 |                                                                                                                                                                                                 | 833 Assembly       |                  | 1             |