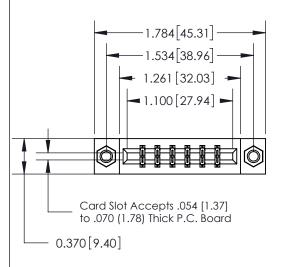

## **See Accompanying Page for:**

- **Bend Detail**
- **Mounting Options**

THIS IS A C.A.D. GENERATED DRAWING DO NOT MAKE MANUAL REVISIONS TO MASTER.

ISSUE NUMBER ORIGINAL

833 Series High Temp Card Edge Connector Part Number: 833-012-544-807