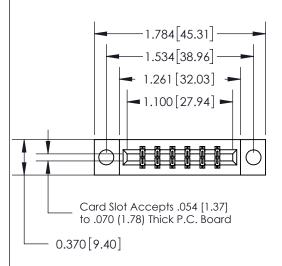

## **See Accompanying Page for:**

- **Bend Detail**
- **Mounting Options**

THIS IS A C.A.D. GENERATED DRAWING DO NOT MAKE MANUAL REVISIONS TO MASTER.

ISSUE NUMBER ORIGINAL

|                               | SECTION A-A<br>0.388 [9.86] |
|-------------------------------|-----------------------------|
| .160 [4.06] Point of Contact- | Card Slot                   |
|                               |                             |
|                               |                             |

833 Series High Temp Card Edge Connector Part Number: 833-012-555-804

**EDAC INC** TORONTO, ONTARIO CANADA

THESE DRAWINGS AND SPECIFICATIONS ARE THE PROPERTY OF EDAC INC.,AND SHALL NOT BE REPRODUCED, OR COPIED OR USED AS THE BASIS FOR THE MANUFACTURE OR SALE OF APPARATUS WITHOUT WRITTEN PERMISSION.