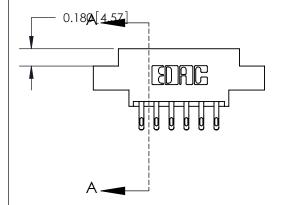

## **Contact Detail**

555-Extender Board Bend (Code 500 Contacts)

.156 [3.96] Contact Spacing x .200 [5.08] Row Spacing