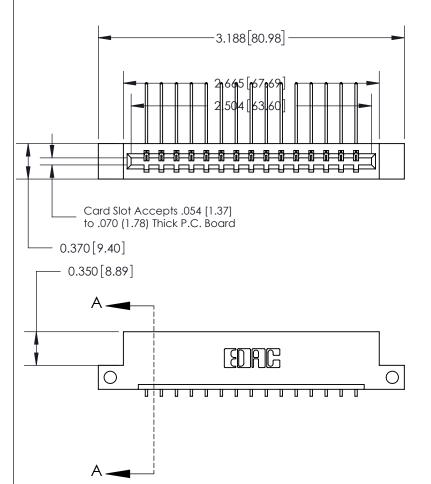

ORIGINAL

|                               | SECTION A-A |
|-------------------------------|-------------|
|                               | 0.388[9.86] |
| .160 [4.06] Point of Contact— | Card Slot   |
| . red [ed] i em er eem ee     |             |
|                               |             |
|                               |             |
|                               |             |