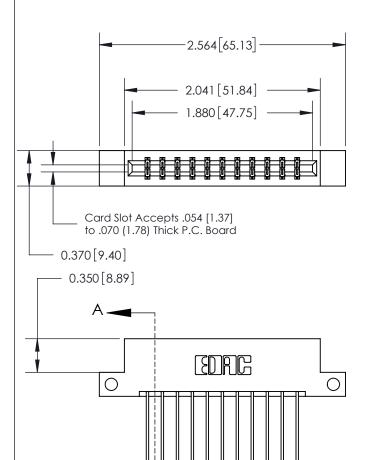

THIS IS A C.A.D. GENERATED DRAWING DO NOT MAKE MANUAL REVISIONS TO MASTER.

ORIGINAL

| .160 [4.06] Point of Contact— | SECTION A-A<br>0.388 [9.86]<br>Card Slot |
|-------------------------------|------------------------------------------|
|                               |                                          |

833 Series High Temp Card Edge Connector Part Number: 833-022-541-212

**EDAC INC** TORONTO, ONTARIO CANADA

THESE DRAWINGS AND SPECIFICATIONS ARE THE PROPERTY OF EDAC INC.,AND SHALL NOT BE REPRODUCED, OR COPIED OR USED AS THE BASIS FOR THE MANUFACTURE OR SALE OF APPARATUS WITHOUT WRITTEN PERMISSION.

| ACAD REFERENCE NO. | 833 ENG MASTER   |  |  |
|--------------------|------------------|--|--|
| DRAWN: J.LEE       | DATE: OCT. 14/09 |  |  |
| CHECKED:           | DATE:            |  |  |
| SCALE: NTS         | SHEET 1 OF 3     |  |  |
| DRAWING NUMBER     | ISSUE            |  |  |
| 833 Assembly       | 1                |  |  |