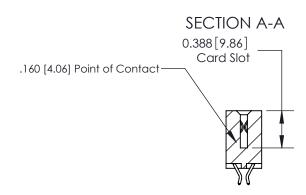

## **Contact Detail**

556-Extender Board Bend (Code 520 Contacts)

**See Accompanying Page for:** 

.156 [3.96] Contact Spacing x .200 [5.08] Row Spacing

THIS IS A C.A.D. GENERATED DRAWING DO NOT MAKE MANUAL REVISIONS TO MASTER.