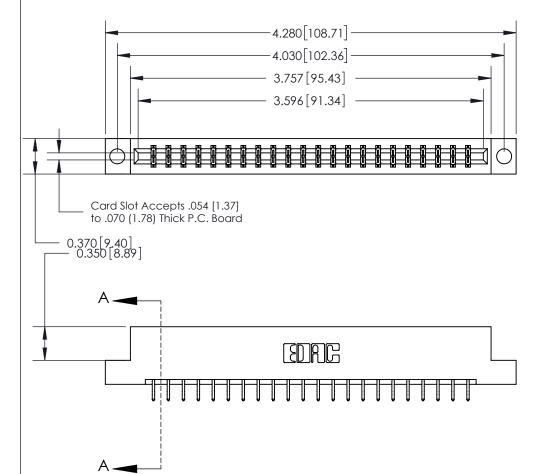

ISSUE NUMBER

ORIGINAL

833 Series High Temp Card Edge Connector Part Number: 833-044-556-204

**Bend Detail Mounting Options** 

YOUR CONNECTION TO QUALITY & SERVICE

**EDAC INC** TORONTO, ONTARIO CANADA

THESE DRAWINGS AND SPECIFICATIONS ARE THE PROPERTY OF EDAC INC.,AND SHALL NOT BE REPRODUCED, OR COPIED OR USED AS THE BASIS FOR THE MANUFACTURE OR SALE OF APPARATUS WITHOUT WRITTEN PERMISSION.