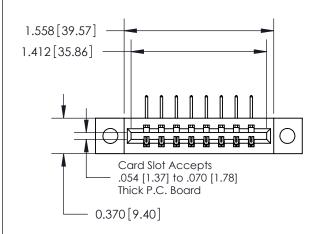

ISSUE NUMBER

ORIGINAL

1

| 837/887 Series High Temp Card Edge Connector |
|----------------------------------------------|
| Part Number: 837-008-558-604                 |

YOUR CONNECTION TO QUALITY & SERVICE

| ACAD REFERENCE NO. | 837 ENG MASTER   |  |  |
|--------------------|------------------|--|--|
| DRAWN: J.LEE       | DATE: OCT. 06/09 |  |  |
| CHECKED:           | DATE:            |  |  |
| SCALE: NTS         | SHEET 1 OF 2     |  |  |
| DRAWING NUMBER     | ISSUE            |  |  |
| 837 Assembly       | 1                |  |  |