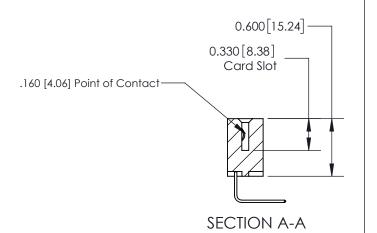

## **Contact Detail**

558-90 Degree Bend (Code 541 Contacts)

.156 [3.96] Contact Spacing x .200 [5.08] Row Spacing

**See Accompanying Page for:** 

**Contact Bend Details** 

THIS IS A C.A.D. GENERATED DRAWING DO NOT MAKE MANUAL REVISIONS TO MASTER.

ISSUE NUMBER

ORIGINAL

1

| 837/887 Series High Temp Card Edge Connector<br>Contact Bend Detail |                                                                                                                                     | ACAD REFERENCE NO. | 837 ENG          | 3 MASTER      |
|---------------------------------------------------------------------|-------------------------------------------------------------------------------------------------------------------------------------|--------------------|------------------|---------------|
|                                                                     |                                                                                                                                     | DRAWN: J.LEE       | DATE: OCT. 06/09 |               |
|                                                                     |                                                                                                                                     | CHECKED:           | DATE:            |               |
| EDAC INC                                                            | THESE DRAWINGS AND SPECIFICATIONS ARE THE PROPERTY OF EDAC INC.,AND SHALL NOT BE REPRODUCED, OR COPIED OR USED AS THE BASIS FOR THE | SCALE: NTS         | SHEET            | 2 <b>OF</b> 2 |
| TORONTO, ONTARIO CANADA                                             |                                                                                                                                     | DRAWING NUMBER     |                  | ISSUE         |
| YOUR CONNECTION TO QUALITY & SERVICE                                | MANUFACTURE OR SALE OF APPARATUS WITHOUT WRITTEN PERMISSION.                                                                        | 837 Assembly       |                  | 1             |