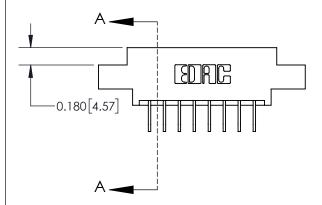

**Mounting Option** 

04-.156 (3.96) Dia. Mounting Holes

ISSUE NUMBER

ORIGINAL

1

| 837/887 Series High Temp Card Edge Connector |
|----------------------------------------------|
| Part Number: 837-008-558-604                 |

YOUR CONNECTION TO QUALITY & SERVICE

| ACAD REFERENCE NO. | 837 ENG MASTER   |  |  |
|--------------------|------------------|--|--|
| DRAWN: J.LEE       | DATE: OCT. 06/09 |  |  |
| CHECKED:           | DATE:            |  |  |
| SCALE: NTS         | SHEET 1 OF 2     |  |  |
| DRAWING NUMBER     | ISSUE            |  |  |
| 837 Assembly       | 1                |  |  |