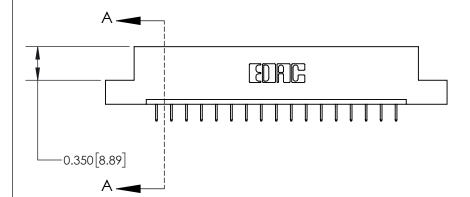

ISSUE NUMBER ORIGINAL

**See Accompanying Page for:** 

**Contact Bend Details** 

| 837/887 Series High Temp Card Edge Connector |
|----------------------------------------------|
| Part Number: 837-017-524-108                 |