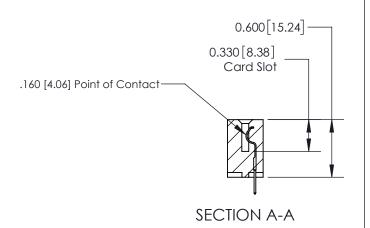

ISSUE NUMBER

ORIGINAL

1

| 837/887 Series High Temp Card Edge Connector<br>Contact Bend Detail |                                                                                                                                                                                                 | ACAD REFERENCE NO. | 837 ENG MASTER   |               |
|---------------------------------------------------------------------|-------------------------------------------------------------------------------------------------------------------------------------------------------------------------------------------------|--------------------|------------------|---------------|
|                                                                     |                                                                                                                                                                                                 | DRAWN: J.LEE       | DATE: OCT. 06/09 |               |
|                                                                     |                                                                                                                                                                                                 | CHECKED:           | DATE:            |               |
| EDAC INC                                                            | THESE DRAWINGS AND SPECIFICATIONS ARE THE PROPERTY OF EDAC INC.,AND SHALL NOT BE REPRODUCED,OR COPIED OR USED AS THE BASIS FOR THE MANUFACTURE OR SALE OF APPARATUS WITHOUT WRITTEN PERMISSION. | SCALE: NTS         | SHEET            | 2 <b>OF</b> 2 |
| TORONTO, ONTARIO CANADA                                             |                                                                                                                                                                                                 | DRAWING NUMBER     | •                | ISSUE         |
| YOUR CONNECTION TO QUALITY & SERVICE                                |                                                                                                                                                                                                 | 837 Assembly       |                  | 1             |