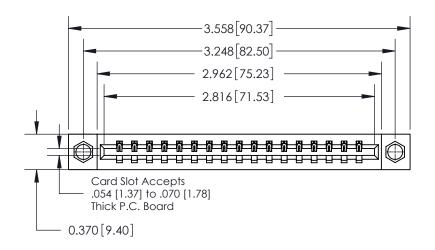

**Mounting Option** 

08-#4-40 Unified Threaded Inserts

## **Contact Detail**

524-P.C. Tail .018 Sq.(0.46 Sq.) - Tail LG=.175(4.45)

.156 [3.96] Contact Spacing x .200 [5.08] Row Spacing

THIS IS A C.A.D. GENERATED DRAWING DO NOT MAKE MANUAL REVISIONS TO MASTER.

ISSUE NUMBER ORIGINAL

**See Accompanying Page for:** 

**Contact Bend Details** 

| 837/887 Series High Temp Card Edge Connector |
|----------------------------------------------|
| Part Number: 837-017-524-108                 |