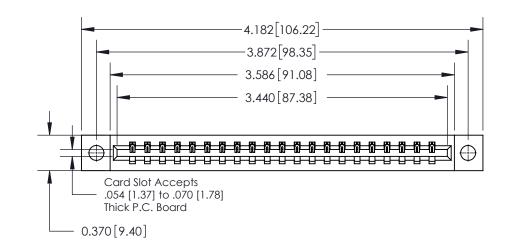

**Mounting Option** 

04-.156 (3.96) Dia. Mounting Holes

## **Contact Detail**

542-Wire Wrap .025 Sq.(0.64 Sq.) - Tail LG=.645(16.38)

.156 [3.96] Contact Spacing x .200 [5.08] Row Spacing





THIS IS A C.A.D. GENERATED DRAWING DO NOT MAKE MANUAL REVISIONS TO MASTER.



ISSUE NUMBER

ORIGINAL



837/887 Series High Temp Card Edge Connector Part Number: 837-021-542-604

YOUR CONNECTION TO QUALITY & SERVICE

**EDAC INC** TORONTO, ONTARIO CANADA

THESE DRAWINGS AND SPECIFICATIONS ARE THE PROPERTY OF EDAC INC.,AND SHALL NOT BE REPRODUCED, OR COPIED OR USED AS THE BASIS FOR THE MANUFACTURE OR SALE OF APPARATUS WITHOUT WRITTEN PERMISSION.

| DRAWN: J.LEE   | DATE: OCT. 06/09 |       |  |
|----------------|------------------|-------|--|
| CHECKED:       | DATE:            |       |  |
| SCALE: NTS     | SHEET 1          | OF 2  |  |
| DRAWING NUMBER |                  | ISSUE |  |
| 837 Assembly   |                  | 1     |  |

837 ENG MASTER

ACAD REFERENCE NO.

**See Accompanyi