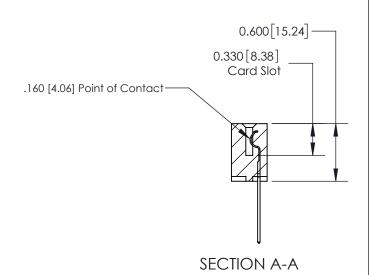

837 ENG MASTER

ACAD REFERENCE NO.

**See Accompanying Page for:** 

**Contact Bend Details** 

ISSUE NUMBER

ORIGINAL

1

| 837/887 Series High Temp Card Edge Connector<br>Contact Bend Detail |                                                                                                                                     | ACAD REFERENCE NO. | 837 ENG          | 3 MASTER      |
|---------------------------------------------------------------------|-------------------------------------------------------------------------------------------------------------------------------------|--------------------|------------------|---------------|
|                                                                     |                                                                                                                                     | DRAWN: J.LEE       | DATE: OCT. 06/09 |               |
|                                                                     |                                                                                                                                     | CHECKED:           | DATE:            |               |
| EDAC INC                                                            | THESE DRAWINGS AND SPECIFICATIONS ARE THE PROPERTY OF EDAC INC.,AND SHALL NOT BE REPRODUCED, OR COPIED OR USED AS THE BASIS FOR THE | SCALE: NTS         | SHEET            | 2 <b>OF</b> 2 |
| TORONTO, ONTARIO CANADA                                             |                                                                                                                                     | DRAWING NUMBER     | •                | ISSUE         |
| YOUR CONNECTION TO QUALITY & SERVICE                                | MANUFACTURE OR SALE OF APPARATUS WITHOUT WRITTEN PERMISSION.                                                                        | 837 Assembly       |                  | 1             |