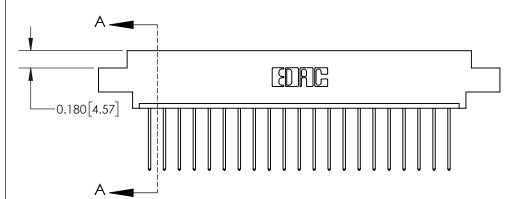

## **Contact Detail**

542-Wire Wrap .025 Sq.(0.64 Sq.) - Tail LG=.645(16.38)

.156 [3.96] Contact Spacing x .200 [5.08] Row Spacing

THIS IS A C.A.D. GENERATED DRAWING DO NOT MAKE MANUAL REVISIONS TO MASTER.