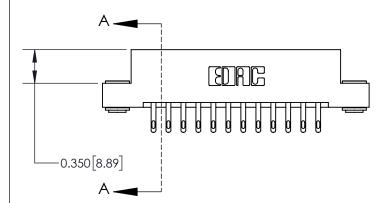

## 837/887 Series High Temp Card Edge Connector Part Number: 837-024-500-203

YOUR CONNECTION TO QUALITY & SERVICE

**EDAC INC** TORONTO, ONTARIO CANADA

THESE DRAWINGS AND SPECIFICATIONS ARE THE PROPERTY OF EDAC INC., AND SHALL NOT BE REPRODUCED, OR COPIED OR USED AS THE BASIS FOR THE MANUFACTURE OR SALE OF APPARATUS WITHOUT WRITTEN PERMISSION.

| ACAD REFERENCE NO. | 837 ENG MASTER   |  |  |
|--------------------|------------------|--|--|
| DRAWN: J.LEE       | DATE: OCT. 06/09 |  |  |
| CHECKED:           | DATE:            |  |  |
| SCALE: NTS         | SHEET 1 OF 2     |  |  |
| DRAWING NUMBER     | ISSUE            |  |  |
| 837 Assembly       | 1                |  |  |