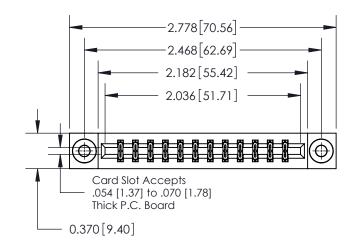

## 837/887 Series High Temp Card Edge Connector Part Number: 837-024-500-203

YOUR CONNECTION TO QUALITY & SERVICE

**EDAC INC** TORONTO, ONTARIO CANADA

THESE DRAWINGS AND SPECIFICATIONS ARE THE PROPERTY OF EDAC INC., AND SHALL NOT BE REPRODUCED, OR COPIED OR USED AS THE BASIS FOR THE MANUFACTURE OR SALE OF APPARATUS WITHOUT WRITTEN PERMISSION.

| ACAD REFERENCE NO. | 837 ENG MASTER   |  |  |
|--------------------|------------------|--|--|
| DRAWN: J.LEE       | DATE: OCT. 06/09 |  |  |
| CHECKED:           | DATE:            |  |  |
| SCALE: NTS         | SHEET 1 OF 2     |  |  |
| DRAWING NUMBER     | ISSUE            |  |  |
| 837 Assembly       | 1                |  |  |