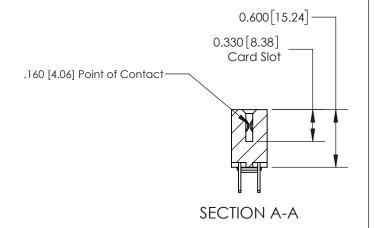

**See Accompanying Page for:** 

**Contact Bend Details** 

ISSUE NUMBER

ORIGINAL

1

| 837/887 Series High Temp Co                                           | ACAD REFERENCE NO.                                                                                                                                                                               | 837 ENG MASTER |                  |               |  |
|-----------------------------------------------------------------------|--------------------------------------------------------------------------------------------------------------------------------------------------------------------------------------------------|----------------|------------------|---------------|--|
| Contact Bend Detail                                                   | ara Lago Cormocron                                                                                                                                                                               | DRAWN: J.LEE   | DATE: OCT. 06/09 |               |  |
| Contact Bend Detail                                                   |                                                                                                                                                                                                  | CHECKED:       | DATE:            | DATE:         |  |
| EDAC INC TORONTO, ONTARIO CANADA YOUR CONNECTION TO QUALITY & SERVICE | THESE DRAWINGS AND SPECIFICATIONS ARE THE PROPERTY OF EDAC INC.,AND SHALL NOT BE REPRODUCED, OR COPIED OR USED AS THE BASIS FOR THE MANUFACTURE OR SALE OF APPARATUS WITHOUT WRITTEN PERMISSION. | SCALE: NTS     | SHEET            | 2 <b>OF</b> 2 |  |
|                                                                       |                                                                                                                                                                                                  | DRAWING NUMBER |                  | ISSUE         |  |
|                                                                       |                                                                                                                                                                                                  | 837 Assembly   |                  | 1             |  |