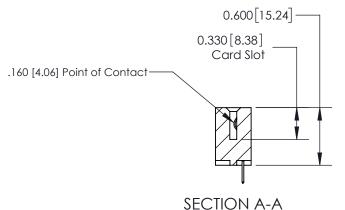

**Mounting Option** 07-M3-0.5 Metric Threaded Inserts **Contact Detail** 520-P.C. Tail .030x.018(0.76x0.46) - Tail LG=.175(4.45) .156 [3.96] Contact Spacing x .200 [5.08] Row Spacing -4.806 [122.07] -4.496 [114.20] 4.210[106.93] -4.064 [103.23] Card Slot Accepts .054 [1.37] to .070 [1.78] Thick P.C. Board 0.370 [9.40] -0.180 4.57