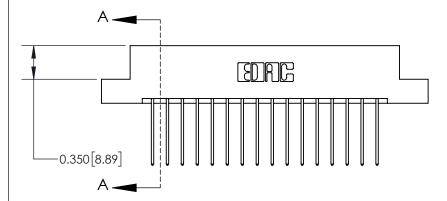

**Mounting Option** 

02-.128 (3.25) Dia. Mounting Holes

ISSUE NUMBER

ORIGINAL

**See Accompanying Page for:** 

**Contact Bend Details** 

837/887 Series High Temp Card Edge Connector Part Number: 837-032-542-202

YOUR CONNECTION TO QUALITY & SERVICE

**EDAC INC** TORONTO, ONTARIO CANADA