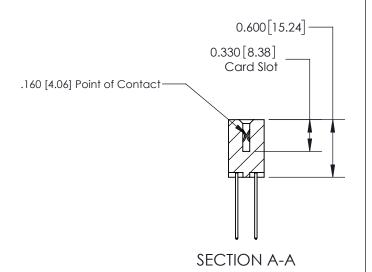

## **Contact Detail**

542-Wire Wrap .025 Sq.(0.64 Sq.) - Tail LG=.645(16.38)

.156 [3.96] Contact Spacing x .200 [5.08] Row Spacing

THIS IS A C.A.D. GENERATED DRAWING DO NOT MAKE MANUAL REVISIONS TO MASTER.

ISSUE NUMBER

ORIGINAL

1

| 837/887 Series High Temp Card Edge Connector<br>Contact Bend Detail |                                                                                                                                    | ACAD REFERENCE NO. | 837 ENG MASTER   |               |
|---------------------------------------------------------------------|------------------------------------------------------------------------------------------------------------------------------------|--------------------|------------------|---------------|
|                                                                     |                                                                                                                                    | DRAWN: J.LEE       | DATE: OCT. 06/09 |               |
|                                                                     |                                                                                                                                    | CHECKED:           | DATE:            |               |
| EDAC INC                                                            | THESE DRAWINGS AND SPECIFICATIONS ARE THE PROPERTY OF EDAC INC.,AND SHALL NOT BE REPRODUCED,OR COPIED OR USED AS THE BASIS FOR THE | SCALE: NTS         | SHEET            | 2 <b>OF</b> 2 |
| TORONTO, ONTARIO CANADA                                             |                                                                                                                                    | DRAWING NUMBER     | •                | ISSUE         |
| YOUR CONNECTION TO QUALITY & SERVICE                                | MANUFACTURE OR SALE OF APPARATUS WITHOUT WRITTEN PERMISSION.                                                                       | 837 Assembly       |                  | 1             |