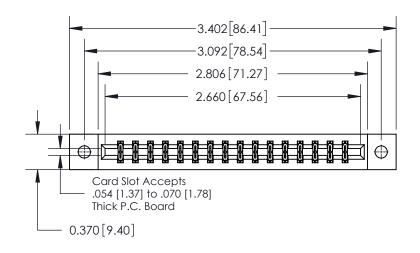

**Mounting Option** 

02-.128 (3.25) Dia. Mounting Holes

ISSUE NUMBER

ORIGINAL

**See Accompanying Page for:** 

**Contact Bend Details** 

837/887 Series High Temp Card Edge Connector Part Number: 837-032-542-202

YOUR CONNECTION TO QUALITY & SERVICE

**EDAC INC** TORONTO, ONTARIO CANADA