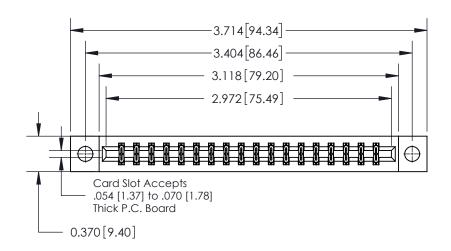

**Mounting Option** 

04-.156 (3.96) Dia. Mounting Holes

## **Contact Detail**

541-Wire Wrap .025 Sq.(0.64 Sq.) - Tail LG=.750(19.05) .156 [3.96] Contact Spacing x .200 [5.08] Row Spacing





THIS IS A C.A.D. GENERATED DRAWING DO NOT MAKE MANUAL REVISIONS TO MASTER.



ISSUE NUMBER ORIGINAL



837/887 Series High Temp Card Edge Connector Part Number: 837-036-541-804

YOUR CONNECTION TO QUALITY & SERVICE

**EDAC INC** TORONTO, ONTARIO CANADA

THESE DRAWINGS AND SPECIFICATIONS ARE THE PROPERTY OF EDAC INC.,AND SHALL NOT BE REPRODUCED, OR COPIED OR USED AS THE BASIS FOR THE MANUFACTURE OR SALE OF APPARATUS WITHOUT WRITTEN PERMISSION.

CHECKED: DATE: OF 2 SCALE: NTS SHEET 1 DRAWING NUMBER **ISSUE** 837 Assembly

837 ENG MASTER

DATE: OCT. 06/09

ACAD REFERENCE NO.

J.LEE

DRAWN:

See Accompanying Page for:

**Contact Bend Details** 



ISSUE NUMBER

ORIGINAL

1



| 837/887 Series High Temp Card Edge Connector<br>Contact Bend Detail |