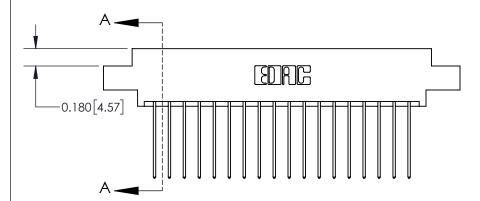

## **Contact Detail**

541-Wire Wrap .025 Sq.(0.64 Sq.) - Tail LG=.750(19.05) .156 [3.96] Contact Spacing x .200 [5.08] Row Spacing

THIS IS A C.A.D. GENERATED DRAWING DO NOT MAKE MANUAL REVISIONS TO MASTER.

CHECKED: DATE: OF 2 SCALE: NTS SHEET 1 DRAWING NUMBER **ISSUE** 837 Assembly

837 ENG MASTER

DATE: OCT. 06/09

ACAD REFERENCE NO.

J.LEE

DRAWN:

See Accompanying Page for:

**Contact Bend Details** 