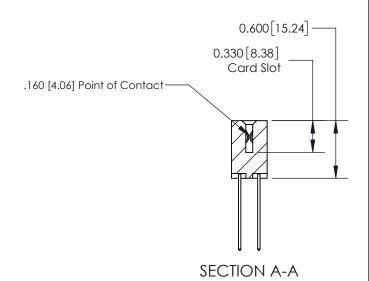

ISSUE NUMBER

ORIGINAL

1

| 837/887 Series High Temp Card Edge Connector<br>Contact Bend Detail |                                                                                                                                                                                                   | ACAD REFERENCE NO. 837 EN |                  | 3 MASTER      |
|---------------------------------------------------------------------|---------------------------------------------------------------------------------------------------------------------------------------------------------------------------------------------------|---------------------------|------------------|---------------|
|                                                                     |                                                                                                                                                                                                   | DRAWN: J.LEE              | DATE: OCT. 06/09 |               |
|                                                                     |                                                                                                                                                                                                   | CHECKED:                  | DATE:            |               |
| TORONTO, ONTARIO                                                    | THESE DRAWINGS AND SPECIFICATIONS ARE THE PROPERTY OF EDAC INC., AND SHALL NOT BE REPRODUCED, OR COPIED OR USED AS THE BASIS FOR THE MANUFACTURE OR SALE OF APPARATUS WITHOUT WRITTEN PERMISSION. | SCALE: NTS                | SHEET            | 2 <b>OF</b> 2 |
|                                                                     |                                                                                                                                                                                                   | DRAWING NUMBER            | •                | ISSUE         |
| YOUR CONNECTION TO QUALITY & SERVICE                                |                                                                                                                                                                                                   | 837 Assembly              |                  | 1             |