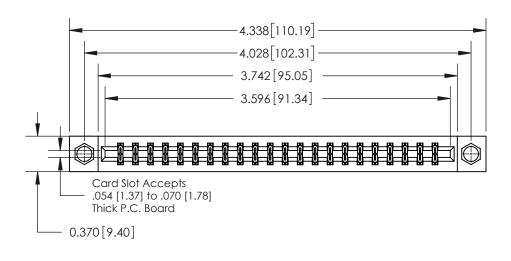

**Mounting Option** 

08-#4-40 Unified Threaded Inserts

## **Contact Detail**

524-P.C. Tail .018 Sq.(0.46 Sq.) - Tail LG=.175(4.45)

.156 [3.96] Contact Spacing x .200 [5.08] Row Spacing

THIS IS A C.A.D. GENERATED DRAWING DO NOT MAKE MANUAL REVISIONS TO MASTER.