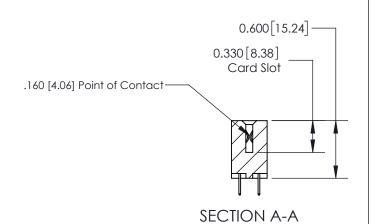

## **Contact Detail**

524-P.C. Tail .018 Sq.(0.46 Sq.) - Tail LG=.175(4.45)

.156 [3.96] Contact Spacing x .200 [5.08] Row Spacing

THIS IS A C.A.D. GENERATED DRAWING DO NOT MAKE MANUAL REVISIONS TO MASTER.

ISSUE NUMBER

ORIGINAL

1

| 837/887 Series High Temp Card Edge Connector<br>Contact Bend Detail |                                                                       | ACAD REFERENCE NO. | 837 ENG MASTER   |       |
|---------------------------------------------------------------------|-----------------------------------------------------------------------|--------------------|------------------|-------|
|                                                                     |                                                                       | DRAWN: J.LEE       | DATE: OCT. 06/09 |       |
|                                                                     |                                                                       | CHECKED:           | DATE:            |       |
| EDAC INC THESE DRAWINGS AND SPECIFICATIONS                          | SCALE: NTS                                                            | SHEET              | 2 <b>OF</b> 2    |       |
| TORONTO, ONTARIO                                                    | CANADA  OR USED AS THE BASIS FOR THE MANUFACTURE OR SALE OF APPARATUS | DRAWING NUMBER     | •                | ISSUE |
| YOUR CONNECTION TO QUALITY & SERVICE                                |                                                                       | 837 Assembly       |                  | 1     |