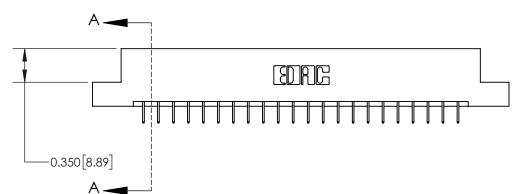

ISSUE NUMBER

ORIGINAL

1

| 837/887 Series High Temp Card Edge Connector<br>Contact Bend Detail |                                                                       | ACAD REFERENCE NO. | 837 ENG MASTER   |       |
|---------------------------------------------------------------------|-----------------------------------------------------------------------|--------------------|------------------|-------|
|                                                                     |                                                                       | DRAWN: J.LEE       | DATE: OCT. 06/09 |       |
|                                                                     |                                                                       | CHECKED:           | DATE:            |       |
| EDAC INC THESE DRAWINGS AND SPECIFICATIONS                          | SCALE: NTS                                                            | SHEET              | 2 <b>OF</b> 2    |       |
| TORONTO, ONTARIO                                                    | CANADA  OR USED AS THE BASIS FOR THE MANUFACTURE OR SALE OF APPARATUS | DRAWING NUMBER     | •                | ISSUE |
| YOUR CONNECTION TO QUALITY & SERVICE                                |                                                                       | 837 Assembly       |                  | 1     |