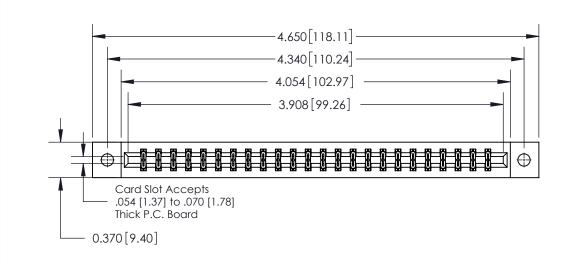

**Mounting Option** 

02-.128 (3.25) Dia. Mounting Holes

0.600 [15.24] 0.330[8.38] Card Slot .160 [4.06] Point of Contact SECTION A-A

**See Accompanying Page for:** 

**Contact Bend Details** 

837/887 Series High Temp Card Edge Connector Part Number: 837-048-555-802