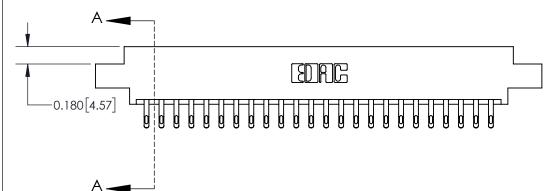

## **Contact Detail**

555-Extender Board Bend (Code 500 Contacts)

.156 [3.96] Contact Spacing x .200 [5.08] Row Spacing

THIS IS A C.A.D. GENERATED DRAWING DO NOT MAKE MANUAL REVISIONS TO MASTER.

ISSUE NUMBER ORIGINAL

0.600 [15.24] 0.330[8.38] Card Slot .160 [4.06] Point of Contact SECTION A-A

**See Accompanying Page for:** 

**Contact Bend Details** 

837/887 Series High Temp Card Edge Connector Part Number: 837-048-555-802