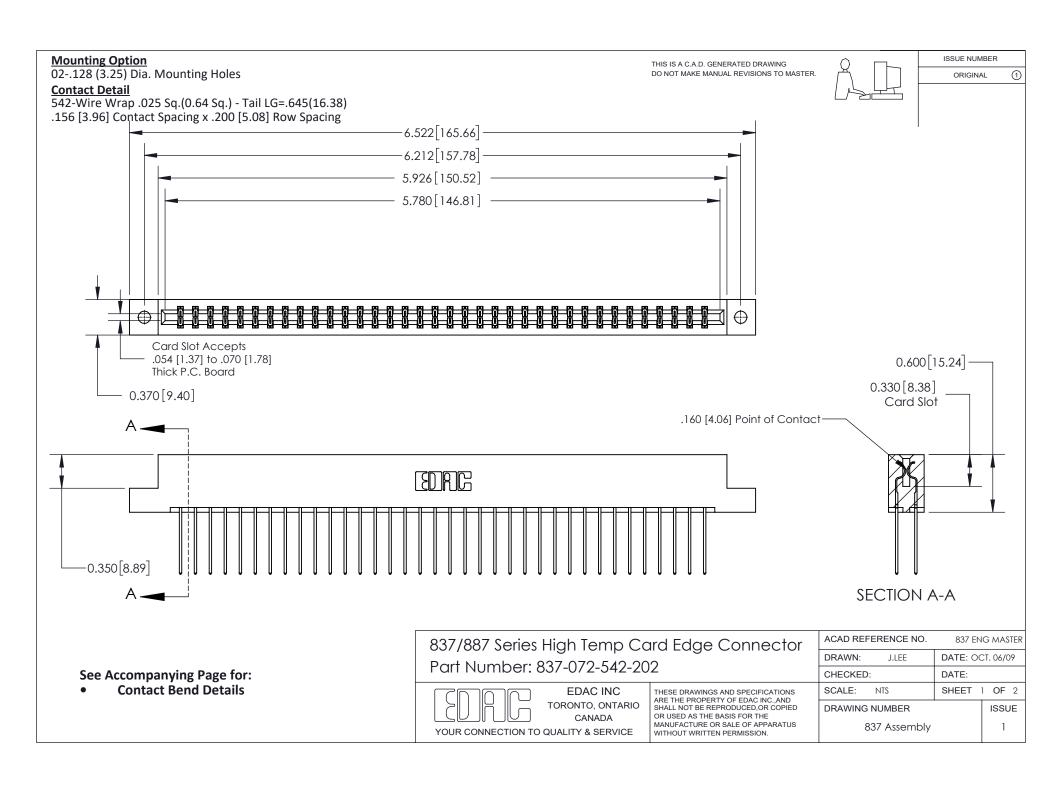

ISSUE NUMBER

ORIGINAL

1



| 837/887 Series High Temp Card Edge Connector<br>Contact Bend Detail |                                                                                                                                                                                                   | ACAD REFERENCE NO. 837 EN |                  | 3 MASTER      |
|---------------------------------------------------------------------|---------------------------------------------------------------------------------------------------------------------------------------------------------------------------------------------------|---------------------------|------------------|---------------|
|                                                                     |