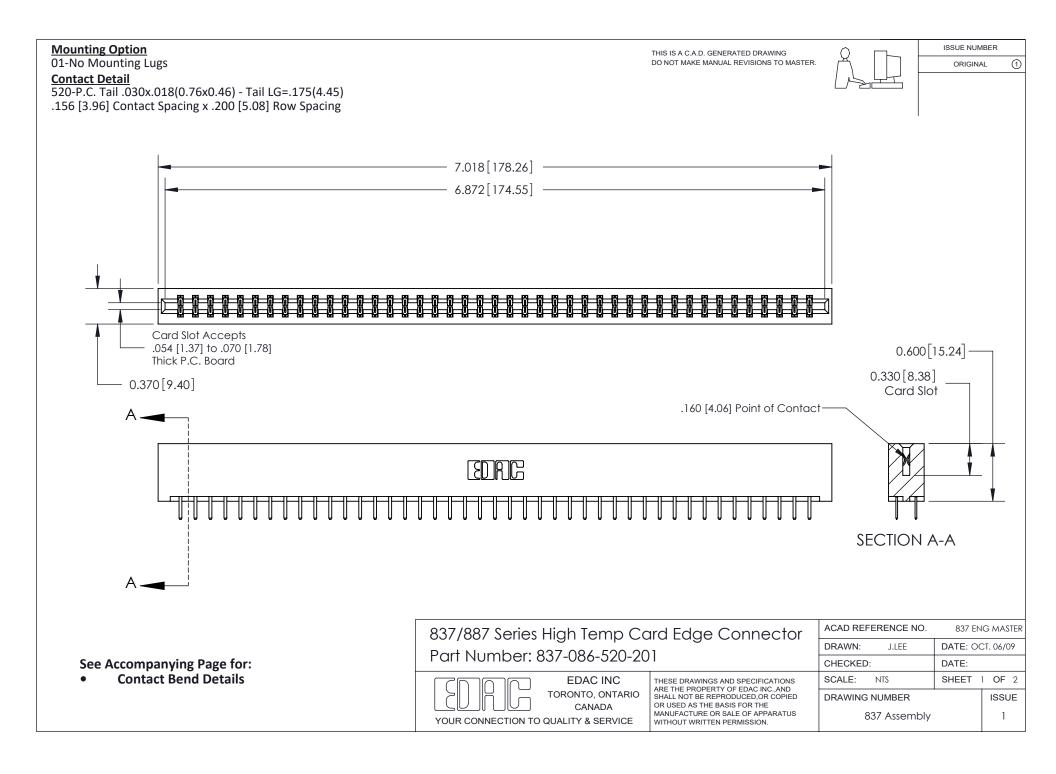

ISSUE NUMBER

ORIGINAL

1

| 837/887 Series High Temp Card Edge Connector<br>Contact Bend Detail   |                                                                                                                                                                                                  | ACAD REFERENCE NO. 837 EN |                  | 3 MASTER      |
|-----------------------------------------------------------------------|--------------------------------------------------------------------------------------------------------------------------------------------------------------------------------------------------|---------------------------|------------------|---------------|
|                                                                       |                                                                                                                                                                                                  | DRAWN: J.LEE              | DATE: OCT. 06/09 |               |
|                                                                       |                                                                                                                                                                                                  | CHECKED:                  | DATE:            |               |
| EDAC INC TORONTO, ONTARIO CANADA YOUR CONNECTION TO QUALITY & SERVICE | THESE DRAWINGS AND SPECIFICATIONS ARE THE PROPERTY OF EDAC INC.,AND SHALL NOT BE REPRODUCED, OR COPIED OR USED AS THE BASIS FOR THE MANUFACTURE OR SALE OF APPARATUS WITHOUT WRITTEN PERMISSION. | SCALE: NTS                | SHEET            | 2 <b>OF</b> 2 |
|                                                                       |                                                                                                                                                                                                  | DRAWING NUMBER            | •                | ISSUE         |
|                                                                       |                                                                                                                                                                                                  | 837 Assembly              |                  | 1             |