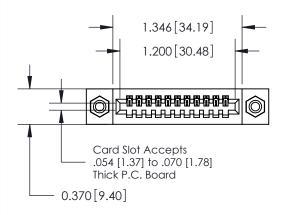

.240 [6.10] Point of Contact-

842/892 Series High Temp Card Edge Connector Part Number: 842-011-523-108

| ACAD REFERENCE NO. 842 ENG MASTE |                  |  |
|----------------------------------|------------------|--|
| DRAWN: J.LEE                     | DATE: OCT. 06/09 |  |
| CHECKED:                         | DATE:            |  |
| SCALE: NTS                       | SHEET 1 OF 3     |  |
| DRAWING NUMBER                   | ISSUE            |  |