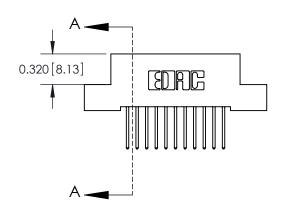

SECTION A-A

842 Assembly

THIS IS A C.A.D. GENERATED DRAWING DO NOT MAKE MANUAL REVISIONS TO MASTER

ORIGINAL (1)

| 842/892 Series High Temp Card Edge Connector<br>Contact Bend Detail           |                                                                 | ACAD REFERENCE NO. 842 ENG MASTER |             |                  |       |
|-------------------------------------------------------------------------------|-----------------------------------------------------------------|-----------------------------------|-------------|------------------|-------|
|                                                                               |                                                                 | DRAWN:                            | J.LEE       | DATE: OCT. 06/09 |       |
|                                                                               |                                                                 | CHECKED:                          |             | DATE:            |       |
| EDAC INC THESE DRAWINGS AND SPECIFICATIONS ARE THE PROPERTY OF EDAC INC., AND | SCALE:                                                          | NTS                               | SHEET :     | 2 OF 3           |       |
| TORONTO, ONTARIO                                                              | SHALL NOT BE REPRODUCED, OR COPIED OR USED AS THE BASIS FOR THE | DRAWING                           | NUMBER      |                  | ISSUE |
| YOUR CONNECTION TO QUALITY & SERVICE                                          | MANUFACTURE OR SALE OF APPARATUS                                |                                   | 42 Assembly |                  | 1     |