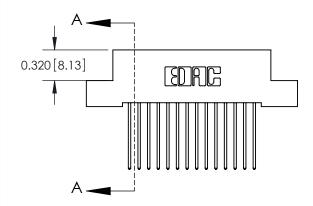

## **Mounting Option**

02-.128 (3.25) Wide Mounting Slots

## **Contact Detail**

542-Wire Wrap .025 Sq.(0.64 Sq.) - Tail LG=.655(16.64) .100 [2.54] Contact Spacing x .200 [5.08] Row Spacing





## **See Accompanying Pages for:**

- **Contact Bend Details**
- **Mounting Options**





842/892 Series High Temp Card Edge Connector Part Number: 842-014-542-102

YOUR CONNECTION TO QUALITY & SERVICE

J.LEE DATE: OCT. 06/09 SHEET 1 OF 3

**SECTION A-A** 

842 Assembly

842 ENG MASTER

THIS IS A C.A.D. GENERATED DRAWING DO NOT MAKE MANUAL REVISIONS TO MASTER

ORIGINAL (1)



| 842/892 Series High Temp Card Edge Connector<br>Contact Bend Detail |                                                                                                  | ACAD REFERENCE NO. 842 ENG MASTER |             |                  |        |
|---------------------------------------------------------------------|--------------------------------------------------------------------------------------------------