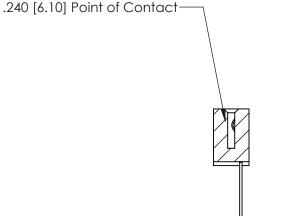

## **Contact Detail**

542-Wire Wrap .025 Sq.(0.64 Sq.) - Tail LG=.655(16.64) .100 [2.54] Contact Spacing x .200 [5.08] Row Spacing