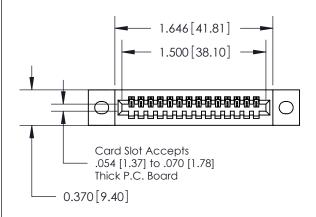

## **See Accompanying Pages for:**

- **Contact Bend Details**
- **Mounting Options**

842/892 Series High Temp Card Edge Connector Part Number: 842-014-542-102

YOUR CONNECTION TO QUALITY & SERVICE

J.LEE DATE: OCT. 06/09 SHEET 1 OF 3