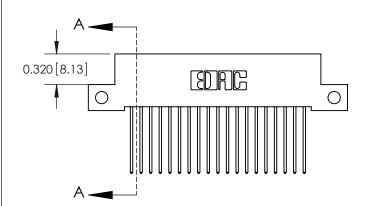

**SECTION A-A** 

842 Assembly

THIS IS A C.A.D. GENERATED DRAWING DO NOT MAKE MANUAL REVISIONS TO MASTER.

ISSUE NUMBER

ORIGINAL

1

| 842/892 Series High Temp Card Edge Connector<br>Contact Bend Detail |                                                                                                                                             | ACAD REFERENCE NO. 842 ENG MASTER |          |                         |  |
|---------------------------------------------------------------------|---------------------------------------------------------------------------------------------------------------------------------------------|-----------------------------------|----------|-------------------------|--|
|                                                                     |                                                                                                                                             | DRAWN: J.LEE                      | DATE: OC | DATE: <b>OCT. 06/09</b> |  |
|                                                                     |                                                                                                                                             | CHECKED:                          | DATE:    | DATE:                   |  |
| EDAC INC                                                            | THESE DRAWINGS AND SPECIFICATIONS<br>ARE THE PROPERTY OF EDAC INC. AND<br>SHALL NOT BE REPRODUCED,OR COPIED<br>OR USED AS THE BASIS FOR THE | SCALE: NTS                        | SHEET    | 2 OF 3                  |  |
| TORONTO, ONTARIO                                                    |                                                                                                                                             | DRAWING NUMBER                    | •        | ISSUE                   |  |
| YOUR CONNECTION TO QUALITY & SERVICE                                | MANUFACTURE OR SALE OF APPARATUS                                                                                                            | 842 Assemb                        | ly       | 1                       |  |