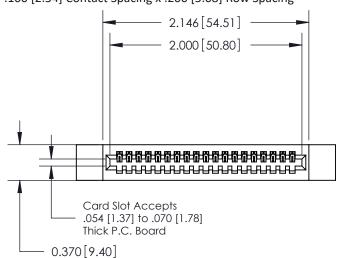

.240 [6.10] Point of Contact-

842/892 Series High Temp Card Edge Connector Part Number: 842-019-542-112

| ACAD REFERENCE NO. 842 ENG MASIER |                  |  |  |  |
|-----------------------------------|------------------|--|--|--|
| DRAWN: J.LEE                      | DATE: OCT. 06/09 |  |  |  |
| CHECKED:                          | DATE:            |  |  |  |
| SCALE: NTS                        | SHEET 1 OF 3     |  |  |  |
| DRAWING NUMBER                    | ISSUE            |  |  |  |