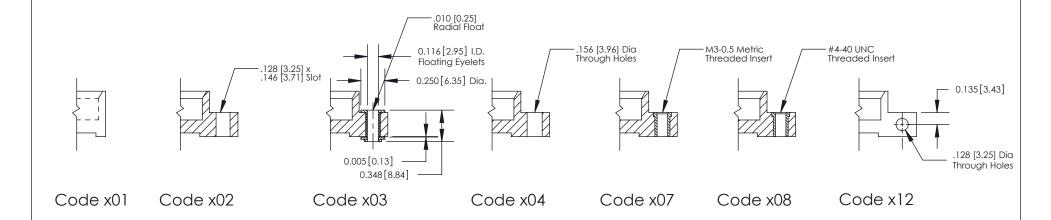

THIS IS A C.A.D. GENERATED DRAWING DO NOT MAKE MANUAL REVISIONS TO MASTER

SSUE NUMBER

DRIGINAL

1

| 842/892 Series High Temp Card Edge Connector<br>Mounting Options |                                                                                      | ACAD REFERENCE NO. 842 ENG MASTER |             |         |           |
|------------------------------------------------------------------|--------------------------------------------------------------------------------------|-----------------------------------|-------------|---------|-----------|
|                                                                  |                                                                                      | DRAWN:                            | J.LEE       | DATE: O | CT. 06/09 |
|                                                                  |                                                                                      | CHECKED:                          |             | DATE:   |           |
|                                                                  | TORONTO, ONTARIO ARE THE PROPERTY OF EDAC INC.,AND SHALL NOT BE REPRODUCED,OR COPIED | SCALE:                            | NTS         | SHEET : | 3 OF 3    |
| I   S   I   G   TORONTO, ONTARIO                                 |                                                                                      | DRAWING                           | NUMBER      |         | ISSUE     |
| YOUR CONNECTION TO QUALITY & SERVICE                             | MANUFACTURE OR SALE OF APPARATUS                                                     | 8                                 | 42 Assembly |         | 1         |