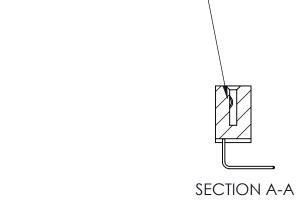

**Mounting Option** 

08-#4-40 Unified Threaded Inserts

THIS IS A C.A.D. GENERATED DRAWING DO NOT MAKE MANUAL REVISIONS TO MASTER

SSUE NUMBER

DRIGINAL

1

| 842/892 Series High Temp Card Edge Connector<br>Mounting Options |                                                                                                                                                                                                 | ACAD REFERENCE NO. 842 ENG MASTER |             |         |           |
|------------------------------------------------------------------|-------------------------------------------------------------------------------------------------------------------------------------------------------------------------------------------------|-----------------------------------|-------------|---------|-----------|
|                                                                  |                                                                                                                                                                                                 | DRAWN:                            | J.LEE       | DATE: O | CT. 06/09 |
|                                                                  |                                                                                                                                                                                                 | CHECKED:                          |             | DATE:   |           |
|                                                                  | THESE DRAWINGS AND SPECIFICATIONS ARE THE PROPERTY OF EDAC INC.,AND SHALL NOT BE REPRODUCED,OR COPIED OR USED AS THE BASIS FOR THE MANUFACTURE OR SALE OF APPARATUS WITHOUT WRITTEN PERMISSION. | SCALE:                            | NTS         | SHEET : | 3 OF 3    |
|                                                                  |                                                                                                                                                                                                 | DRAWING                           | NUMBER      |         | ISSUE     |
|                                                                  |                                                                                                                                                                                                 | 8                                 | 42 Assembly |         | 1         |