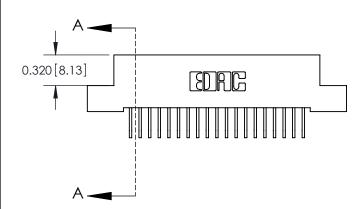

842/892 Series High Temp Card Edge Connector Part Number: 842-019-558-108

CANADA

842 ENG MASTER J.LEE DATE: OCT. 06/09 SHEET 1 OF 3

842 Assembly

THIS IS A C.A.D. GENERATED DRAWING DO NOT MAKE MANUAL REVISIONS TO MASTER.