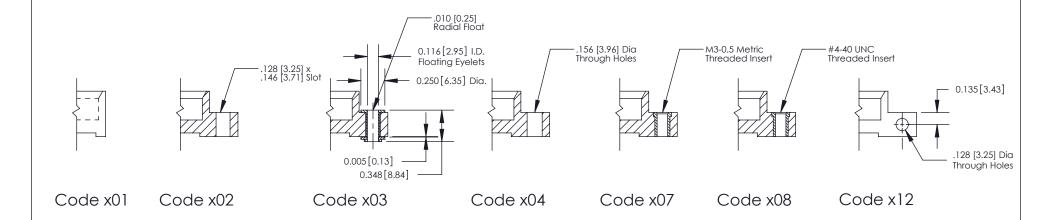

**Mounting Option** 

08-#4-40 Unified Threaded Inserts

THIS IS A C.A.D. GENERATED DRAWING DO NOT MAKE MANUAL REVISIONS TO MASTER

SSUE NUMBER

DRIGINAL

1

| 842/892 Series High Temp Card Edge Connector<br>Mounting Options |                                                                                                                                                                                                 | ACAD REFERENCE NO. 842 ENG MASTER |             |         |           |
|------------------------------------------------------------------|-------------------------------------------------------------------------------------------------------------------------------------------------------------------------------------------------|-----------------------------------|-------------|---------|-----------|
|                                                                  |                                                                                                                                                                                                 | DRAWN:                            | J.LEE       | DATE: O | CT. 06/09 |
|                                                                  |                                                                                                                                                                                                 | CHECKED:                          |             | DATE:   |           |
|                                                                  | THESE DRAWINGS AND SPECIFICATIONS ARE THE PROPERTY OF EDAC INC.,AND SHALL NOT BE REPRODUCED,OR COPIED OR USED AS THE BASIS FOR THE MANUFACTURE OR SALE OF APPARATUS WITHOUT WRITTEN PERMISSION. | SCALE:                            | NTS         | SHEET : | 3 OF 3    |
|                                                                  |                                                                                                                                                                                                 | DRAWING                           | NUMBER      |         | ISSUE     |
|                                                                  |                                                                                                                                                                                                 | 8                                 | 42 Assembly |         | 1         |