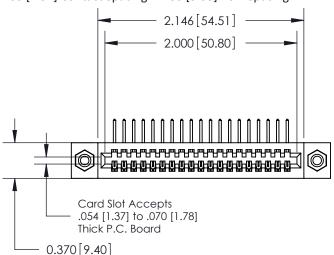

842/892 Series High Temp Card Edge Connector Part Number: 842-019-558-108

CANADA

842 ENG MASTER J.LEE DATE: OCT. 06/09 SHEET 1 OF 3

842 Assembly

THIS IS A C.A.D. GENERATED DRAWING DO NOT MAKE MANUAL REVISIONS TO MASTER.