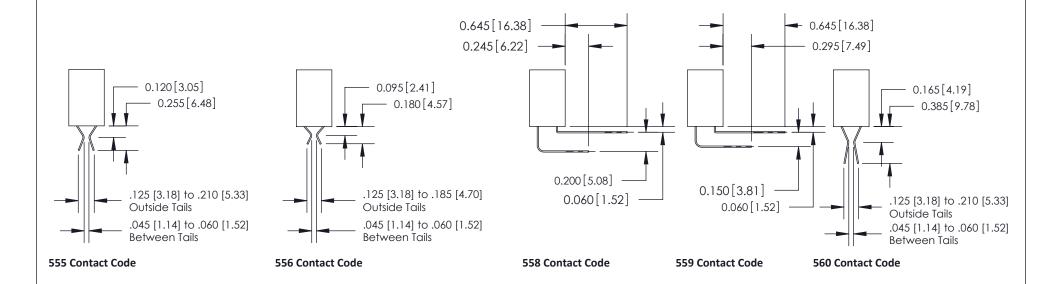

842 Assembly

THIS IS A C.A.D. GENERATED DRAWING DO NOT MAKE MANUAL REVISIONS TO MASTER.

ISSUE NUMBER

ORIGINAL

1

| 842/892 Series High Temp Card Edge Connector<br>Contact Bend Detail |                                  | ACAD REFERENCE NO. 842 ENG MASTER |          |                         |  |
|---------------------------------------------------------------------|----------------------------------|-----------------------------------|----------|-------------------------|--|
|                                                                     |                                  | DRAWN: J.LEE                      | DATE: OC | DATE: <b>OCT. 06/09</b> |  |
|                                                                     |                                  | CHECKED:                          | DATE:    | DATE:                   |  |
| EDAC INC                                                            | ARE THE REARESTY OF FRACTING AND | SCALE: NTS                        | SHEET    | 2 OF 3                  |  |
| TORONTO, ONTARIO                                                    |                                  | DRAWING NUMBER                    | •        | ISSUE                   |  |
| YOUR CONNECTION TO QUALITY & SERVICE                                | MANUFACTURE OR SALE OF APPARATUS | 842 Assemb                        | ly       | 1                       |  |