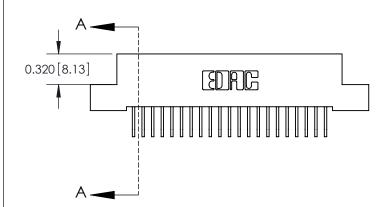

**Mounting Option** 04-.156 (3.96) Dia. Mounting Holes **Contact Detail** 558-90 Degree Bend (Code 541 Contacts) .100 [2.54] Contact Spacing x .200 [5.08] Row Spacing

- 2.346[59.59] -2.200 [55.88] -Card Slot Accepts .054 [1.37] to .070 [1.78] Thick P.C. Board 0.370 [9.40]

.240 [6.10] Point of Contact-

SECTION A-A

## **See Accompanying Pages for:**

- **Contact Bend Details**
- **Mounting Options**

842/892 Series High Temp Card Edge Connector Part Number: 842-021-558-104

| ACAD REFERENCE NO. 842 ENG MASTER |                  |  |  |  |
|-----------------------------------|------------------|--|--|--|
| DRAWN: J.LEE                      | DATE: OCT. 06/09 |  |  |  |
| CHECKED:                          | DATE:            |  |  |  |
| SCALE: NTS                        | SHEET 1 OF 3     |  |  |  |
| DRAWING NUMBER                    | ISSUE            |  |  |  |