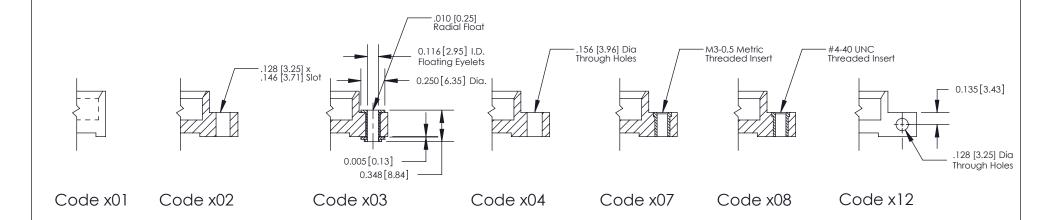

THIS IS A C.A.D. GENERATED DRAWING DO NOT MAKE MANUAL REVISIONS TO MASTER

SSUE NUMBER

DRIGINAL

1

| 842/892 Series High Temp Card Edge Connector<br>Mounting Options |                                                                                                                                     | ACAD REFERENCE NO. 842 ENG MASTER |             |         |           |
|------------------------------------------------------------------|-------------------------------------------------------------------------------------------------------------------------------------|-----------------------------------|-------------|---------|-----------|
|                                                                  |                                                                                                                                     | DRAWN:                            | J.LEE       | DATE: O | CT. 06/09 |
|                                                                  |                                                                                                                                     | CHECKED:                          |             | DATE:   |           |
|                                                                  | THESE DRAWINGS AND SPECIFICATIONS ARE THE PROPERTY OF EDAC INC.,AND SHALL NOT BE REPRODUCED,OR COPIED OR HISTO AS THE BASIS FOR THE | SCALE:                            | NTS         | SHEET : | 3 OF 3    |
| I   S   I   G   TORONTO, ONTARIO                                 |                                                                                                                                     | DRAWING                           | NUMBER      |         | ISSUE     |
| YOUR CONNECTION TO QUALITY & SERVICE                             | MANUFACTURE OR SALE OF APPARATUS                                                                                                    | 8                                 | 42 Assembly |         | 1         |