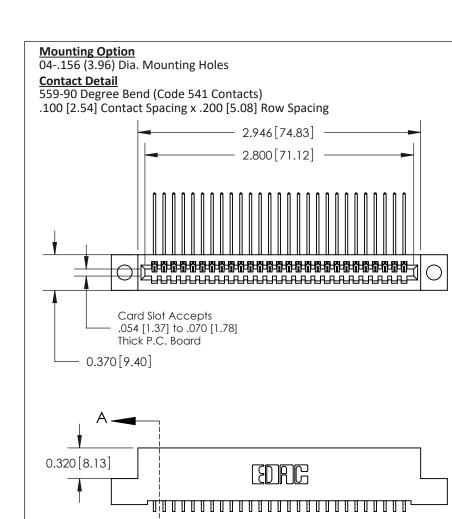

## **See Accompanying Pages for:**

- **Contact Bend Details**
- **Mounting Options**

842/892 Series High Temp Card Edge Connector Part Number: 842-027-559-104

CANADA

| ACAD REFERENCE NO. 842 ENG MASIER |                  |  |
|-----------------------------------|------------------|--|
| DRAWN: J.LEE                      | DATE: OCT. 06/09 |  |
| CHECKED:                          | DATE:            |  |
| SCALE: NTS                        | SHEET 1 OF 3     |  |
| DRAWING NUMBER                    | ISSUE            |  |

THIS IS A C.A.D. GENERATED DRAWING DO NOT MAKE MANUAL REVISIONS TO MASTER

ISSUE NUMBER

ORIGINAL

1

| 842/892 Series High Temp Card Edge Co<br>Mounting Options  | DRAWN: J.LEE DATE: OCT. 06/09  CHECKED: DATE: |
|------------------------------------------------------------|-----------------------------------------------|
| EDAC INC THESE DRAWINGS AND S ARE THE PROPERTY OF          |                                               |
|                                                            | DUCED,OR COPIED DRAWING NUMBER ISSUE          |
| YOUR CONNECTION TO QUALITY & SERVICE WITHOUT WRITTEN PERMI |                                               |