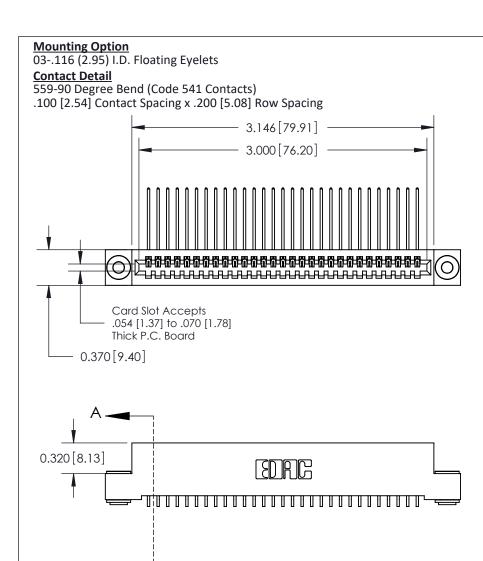

THIS IS A C.A.D. GENERATED DRAWING DO NOT MAKE MANUAL REVISIONS TO MASTER

ISSUE NUMBER

ORIGINAL

1

| 842/892 Series High Temp Card Edge Co<br>Mounting Options  | DRAWN: J.LEE DATE: OCT. 06/09  CHECKED: DATE: |
|------------------------------------------------------------|-----------------------------------------------|
| EDAC INC THESE DRAWINGS AND S ARE THE PROPERTY OF          |                                               |
|                                                            | DUCED,OR COPIED DRAWING NUMBER ISSUE          |
| YOUR CONNECTION TO QUALITY & SERVICE WITHOUT WRITTEN PERMI |                                               |