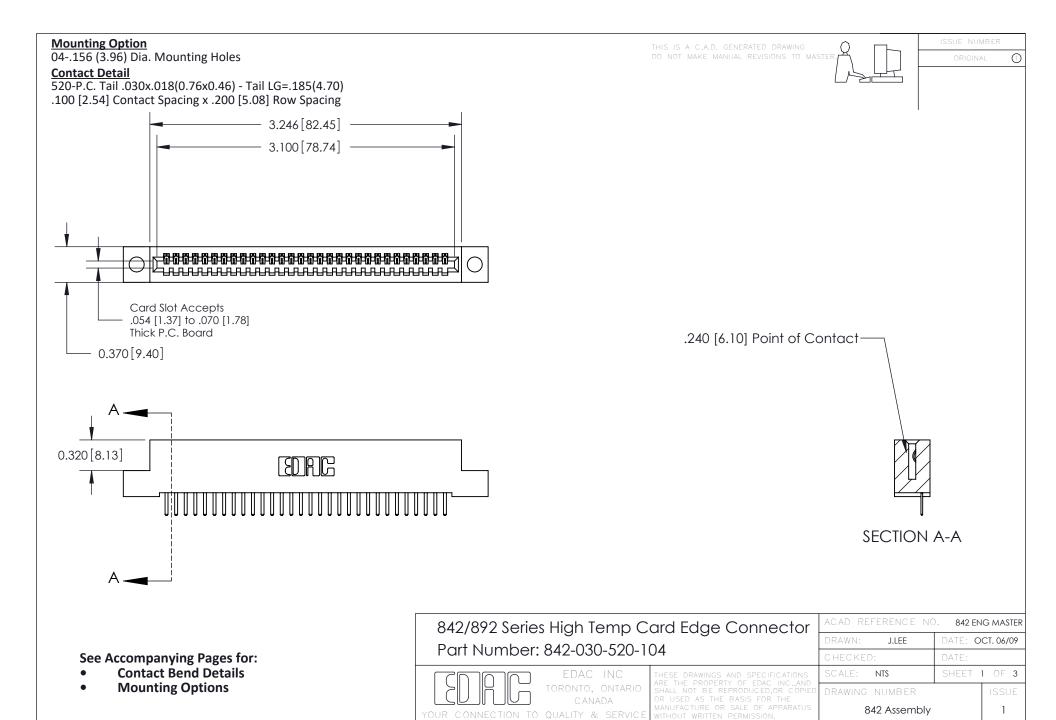

THIS IS A C.A.D. GENERATED DRAWING DO NOT MAKE MANUAL REVISIONS TO MASTER

ORIGINAL (1)



| 842/892 Series High Temp Card Edge Connector<br>Contact Bend Detail |                                                                                                 | ACAD REFERENCE NO. 842 ENG MASTER |             |                  |        |
|---------------------------------------------------------------------|-------------------------------------------------------------------------------------------------|-----------------------------------|-------------|------------------|--------|
|                                                                     |                                                                                                 | DRAWN:                            | J.LEE