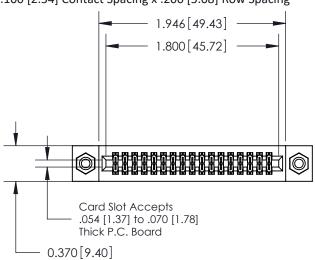

## **Contact Detail**

542-Wire Wrap .025 Sq.(0.64 Sq.) - Tail LG=.655(16.64) .100 [2.54] Contact Spacing x .200 [5.08] Row Spacing

**See Accompanying Pages for:** 

- **Contact Bend Details**
- **Mounting Options**

| .240 [6.10] | Point of Contact— | - |
|-------------|-------------------|---|
|             |                   |   |

842/892 Series High Temp Card Edge Connector Part Number: 842-034-542-208

| ACAD REFERENCE NO | 842 ENG MASTER       |  |  |  |
|-------------------|----------------------|--|--|--|
| NONE NEILENGE IN  | 7. 042 LING MIASILIK |  |  |  |
| DRAWN: J.LEE      | DATE: OCT. 06/09     |  |  |  |
| CHECKED:          | DATE:                |  |  |  |
| SCALE: NTS        | SHEET 1 OF 3         |  |  |  |
| DRAWING NUMBER    | ISSUE                |  |  |  |