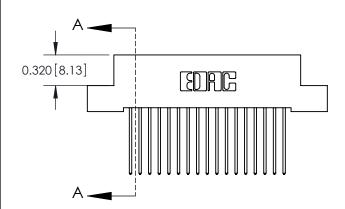

**SECTION A-A** 

842 Assembly

THIS IS A C.A.D. GENERATED DRAWING DO NOT MAKE MANUAL REVISIONS TO MASTER

ORIGINAL (1)

| 842/892 Series High Temp Card Edge Connector<br>Contact Bend Detail |                                                                                                                                                                                                 | ACAD REFERENCE NO. 842 ENG MASTER |             |          |          |
|---------------------------------------------------------------------|-------------------------------------------------------------------------------------------------------------------------------------------------------------------------------------------------|-----------------------------------|-------------|----------|----------|
|                                                                     |                                                                                                                                                                                                 | DRAWN:                            | J.LEE       | DATE: OC | T. 06/09 |
|                                                                     |                                                                                                                                                                                                 | CHECKED:                          |             | DATE:    |          |
| TORONTO, ONTARIO                                                    | THESE DRAWINGS AND SPECIFICATIONS ARE THE PROPERTY OF EDAC INC.,AND SHALL NOT BE REPRODUCED,OR COPIED OR USED AS THE BASIS FOR THE MANUFACTURE OR SALE OF APPARATUS WITHOUT WRITTEN PERMISSION. | SCALE:                            | NTS         | SHEET :  | 2 OF 3   |
|                                                                     |                                                                                                                                                                                                 | DRAWING                           | NUMBER      |          | ISSUE    |
| YOUR CONNECTION TO QUALITY & SERVICE                                |                                                                                                                                                                                                 | 8                                 | 42 Assembly |          | 1        |