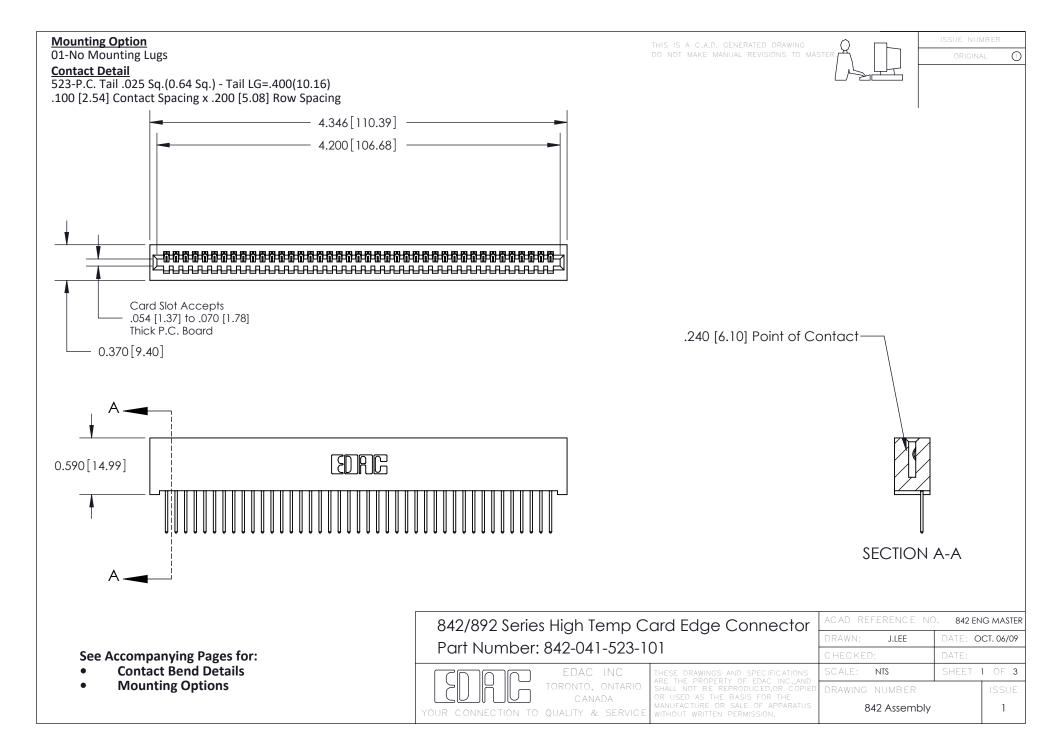

THIS IS A C.A.D. GENERATED DRAWING DO NOT MAKE MANUAL REVISIONS TO MASTER

ORIGINAL (1)



| 842/892 Series High Temp Card Edge Connector<br>Contact Bend Detail |                                                                                                 | ACAD REFERENCE NO. 842 ENG MASTER |             |                  |        |
|---------------------------------------------------------------------|-------------------------------------------------------------------------------------------------|-----------------------------------|-------------|------------------|--------|
|                                                                     |                                                                                                 | DRAWN:                            | J.LEE