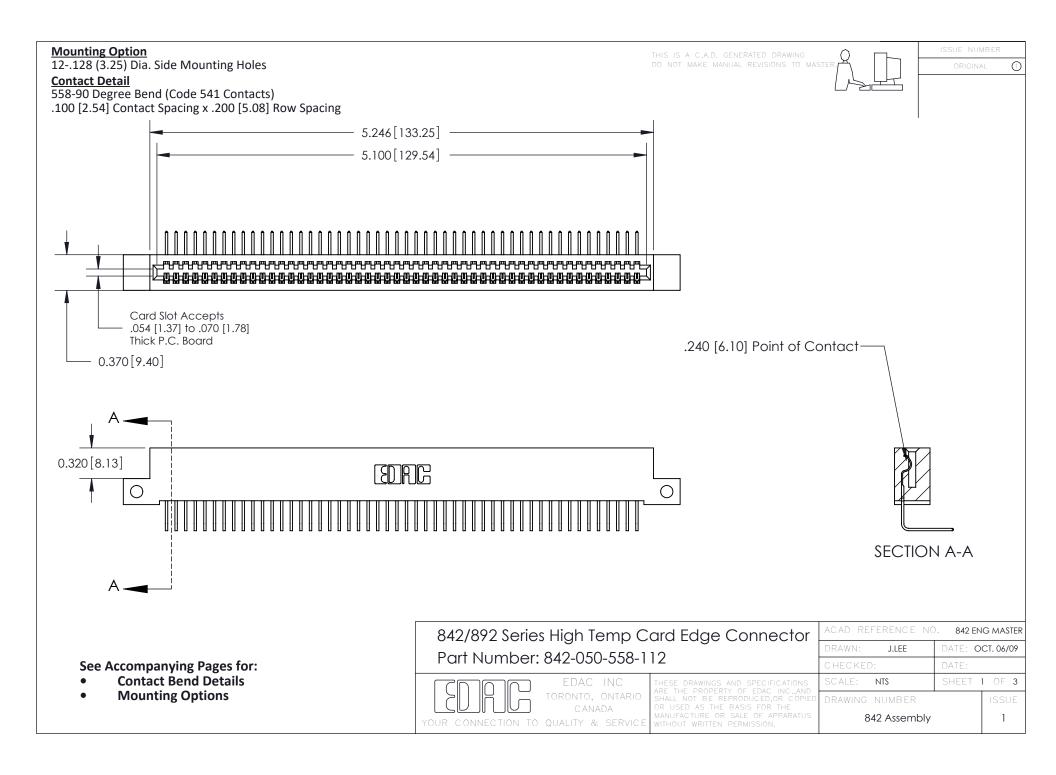

THIS IS A C.A.D. GENERATED DRAWING DO NOT MAKE MANUAL REVISIONS TO MASTER

ORIGINAL (1)



| 842/892 Series High Temp Card Edge Connector<br>Contact Bend Detail |                                                                                                  | ACAD REFERENCE NO. 842 ENG MASTER |             |                  |        |
|---------------------------------------------------------------------|--------------------------------------------------------------------------------------------------|-----------------------------------|-------------|------------------|--------|
|                                                                     |                                                                                                  | DRAWN:                            | J.