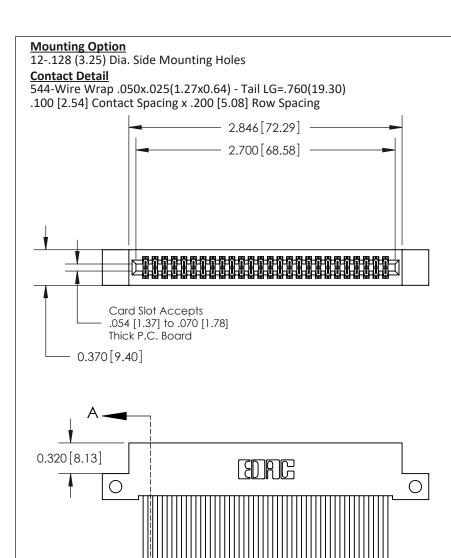

## **See Accompanying Pages for:**

- **Contact Bend Details**
- **Mounting Options**

842/892 Series High Temp Card Edge Connector Part Number: 842-052-544-212

| ACAD REFERENCE NO. 842 ENG MASTER |                  |
|-----------------------------------|------------------|
| DRAWN: J.LEE                      | DATE: OCT. 06/09 |
| CHECKED:                          | DATE:            |
| SCALE: NTS                        | SHEET 1 OF 3     |
| DRAWING NUMBER                    | ISSUE            |