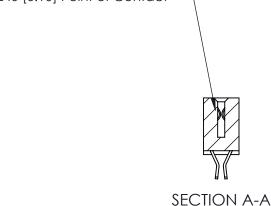

842 Assembly

THIS IS A C.A.D. GENERATED DRAWING DO NOT MAKE MANUAL REVISIONS TO MASTER

ORIGINAL (1)

| 842/892 Series High Temp Card Edge Connector<br>Contact Bend Detail |                                                                   | ACAD REFERENCE NO. 842 ENG MASTER |             |                  |        |
|---------------------------------------------------------------------|-------------------------------------------------------------------|-----------------------------------|-------------|------------------|--------|
|                                                                     |                                                                   | DRAWN:                            | J.LEE       | DATE: OCT. 06/09 |        |
|                                                                     |                                                                   | CHECKE                            | ):          | DATE:            |        |
| EDAC INC                                                            | THESE DRAWINGS AND SPECIFICATIONS ARE THE PROPERTY OF EDAC INCAND | SCALE:                            | NTS         | SHEET :          | 2 OF 3 |
| TORONTO, ONTARIO                                                    | SHALL NOT BE REPRODUCED, OR COPIED OR USED AS THE BASIS FOR THE   | DRAWING                           | NUMBER      |                  | ISSUE  |
| YOUR CONNECTION TO QUALITY & SERVICE                                | MANUFACTURE OR SALE OF APPARATUS WITHOUT WRITTEN PERMISSION.      | 8                                 | 42 Assembly |                  | 1      |