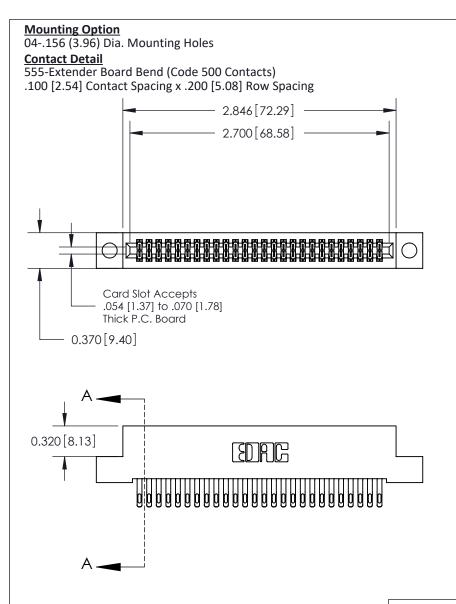

.240 [6.10] Point of Contact-

## **See Accompanying Pages for:**

- **Contact Bend Details**
- **Mounting Options**

842/892 Series High Temp Card Edge Connector Part Number: 842-052-555-204

| ACAD REFERENCE NO | 842 ENG MASTER   |
|-------------------|------------------|
| DRAWN: J.LEE      | DATE: OCT. 06/09 |
| CHECKED:          | DATE:            |
| SCALE: NTS        | SHEET 1 OF 3     |
| DRAWING NUMBER    | ISSUE            |

THIS IS A C.A.D. GENERATED DRAWING DO NOT MAKE MANUAL REVISIONS TO MASTER

ISSUE NUMBER

ORIGINAL

1

| 842/892 Series High Temp Card Edge Co<br>Mounting Options  | DRAWN: J.LEE DATE: OCT. 06/09  CHECKED: DATE: |
|------------------------------------------------------------|-----------------------------------------------|
| EDAC INC THESE DRAWINGS AND S ARE THE PROPERTY OF          |                                               |
|                                                            | DUCED,OR COPIED DRAWING NUMBER ISSUE          |
| YOUR CONNECTION TO QUALITY & SERVICE WITHOUT WRITTEN PERMI |                                               |