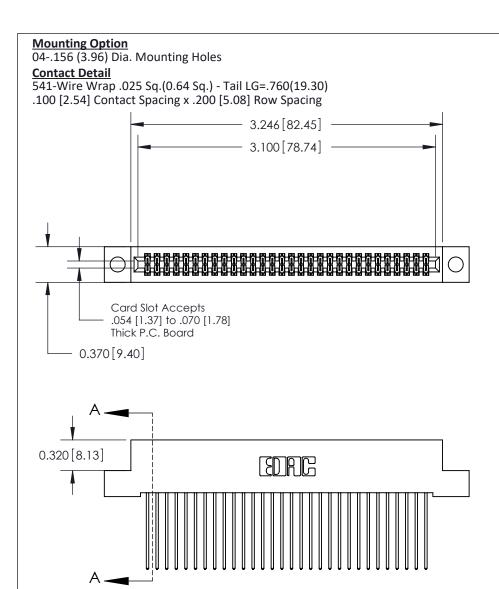

.240 [6.10] Point of Contact-

842/892 Series High Temp Card Edge Connector Part Number: 842-060-541-204

YOUR CONNECTION TO QUALITY & SERVICE

CANADA

SHEET 1 OF 3 842 Assembly

842 ENG MASTER

DATE: OCT. 06/09

SECTION A-A

## **See Accompanying Pages for:**

- **Contact Bend Details**
- **Mounting Options**

THIS IS A C.A.D. GENERATED DRAWING DO NOT MAKE MANUAL REVISIONS TO MASTER

ORIGINAL (1)

| 842/892 Series High Temp Card Edge Connector<br>Contact Bend Detail |                                                                                                  | ACAD REFERENCE NO. 842 ENG MASTER |             |                  |        |
|---------------------------------------------------------------------|--------------------------------------------------------------------------------------------------|-----------------------------------|-------------|------------------|--------|
|                                                                     |                                                                                                  | DRAWN:                            | J.LEE       | DATE: OCT. 06/09 |        |
|                                                                     |                                                                                                  | CHECKED:                          |             | DATE:            |        |
| EDAC INC                                                            | THESE DRAWINGS AND SPECIFICATIONS ARE THE PROPERTY OF EDAC INCAND                                | SCALE:                            | NTS         | SHEET :          | 2 OF 3 |
| TORONTO, ONTARIO                                                    | SHALL NOT BE REPRODUCED, OR COPIED OR USED AS THE BASIS FOR THE MANUFACTURE OR SALE OF APPARATUS | DRAWING                           | NUMBER      |                  | ISSUE  |
| YOUR CONNECTION TO QUALITY & SERVICE                                |                                                                                                  | 8                                 | 42 Assembly |                  | 1      |

THIS IS A C.A.D. GENERATED DRAWING
DO NOT MAKE MANUAL REVISIONS TO MASTER

ISSUE NUMBER

ORIGINAL

1

| 842/892 Series High Temp Card Edge Con<br>Mounting Options   | nnector   ACAD REFERENCE NO. 842 ENG MASTE |
|--------------------------------------------------------------|--------------------------------------------|
| EDAC INC THESE DRAWINGS AND SPI                              |                                            |
|                                                              | uced,or copied drawing number issue        |
| YOUR CONNECTION TO QUALITY & SERVICE WITHOUT WRITTEN PERMISS |                                            |