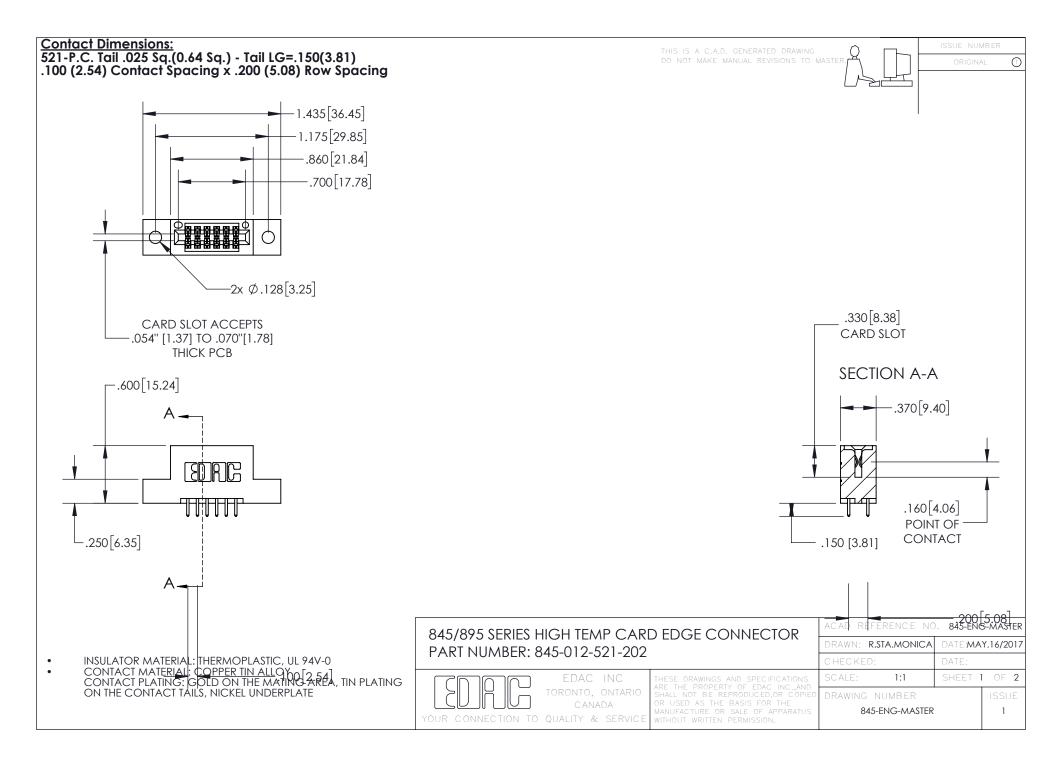

INSULATOR MATERIAL: THERMOPLASTIC POLYESTER, UL 94V-0 DAP MATERIAL AVAILABLE UPON REQUEST

**Contact Code 558** 

CONTACT MATERIAL; COPPER ALLOY CONTACT PLATING: GOLD ON THE MATING AREA, TIN PLATING ON THE CONTACT TAILS, NICKEL UNDERPLATE

## 845/895 SERIES HIGH TEMP CARD EDGE CONNECTOR CONTACT CODE 555,556,558,559,560 DIMENSIONS

YOUR CONNECTION TO QUALITY & SERVICE

Contact Code 559

|   | ACAD REFERENCE NO. 845-ENG-MASTER |                  |  |
|---|-----------------------------------|------------------|--|
|   | DRAWN: R.STA.MONICA               | DATE:MAY.16/2017 |  |
|   | CHECKED:                          | DATE:            |  |
|   | SCALE: 1:1                        | SHEET 2 OF 2     |  |
| D | DRAWING NUMBER                    | ISSUE            |  |

Contact Code 560