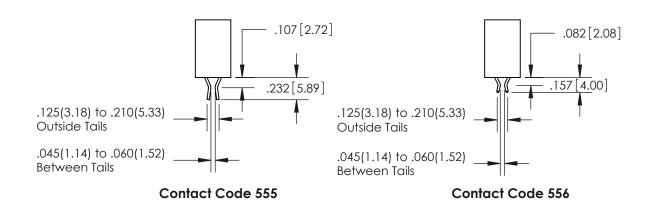

## 845/895 SERIES HIGH TEMP CARD EDGE CONNECTOR CONTACT CODE 555,556,558,559,560 DIMENSIONS

YOUR CONNECTION TO QUALITY & SERVICE

|   | ACAD REFERENCE NO. 845-ENG-MASTER |                  |
|---|-----------------------------------|------------------|
|   | DRAWN: R.STA.MONICA               | DATE:MAY.16/2017 |
|   | CHECKED:                          | DATE:            |
| D | SCALE: 1:1                        | SHEET 2 OF 2     |
|   | DRAWING NUMBER                    | ISSUE            |