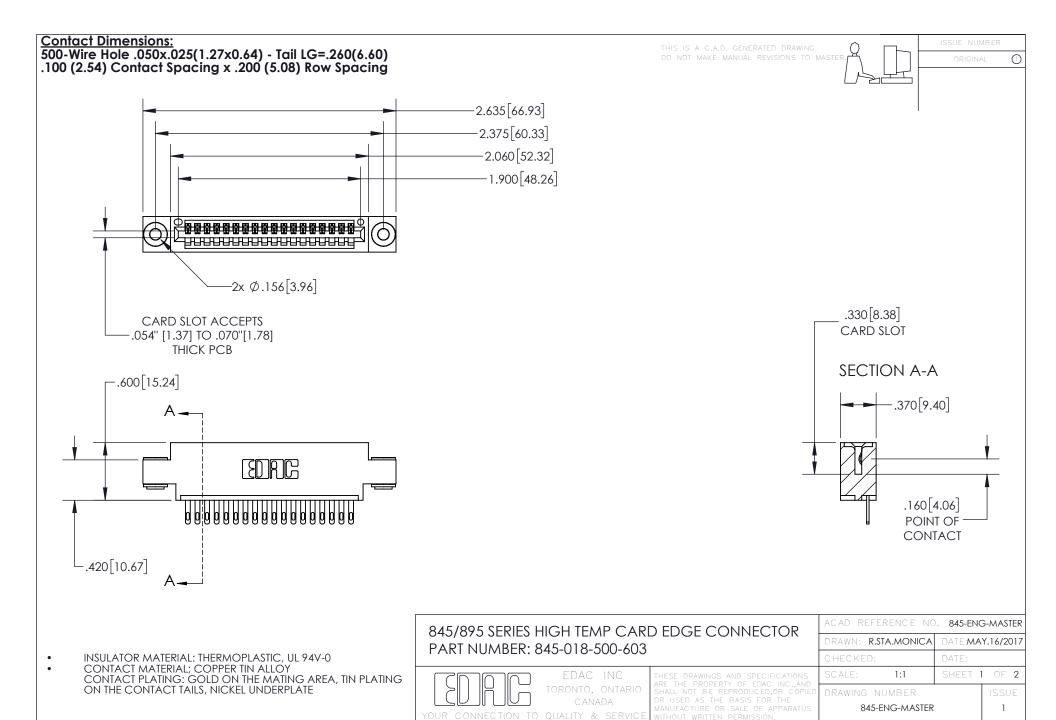

- INSULATOR MATERIAL: THERMOPLASTIC POLYESTER, UL 94V-0 DAP MATERIAL AVAILABLE UPON REQUEST

CONTACT MATERIAL; COPPER ALLOY CONTACT PLATING: GOLD ON THE MATING AREA, TIN PLATING ON THE CONTACT TAILS, NICKEL UNDERPLATE