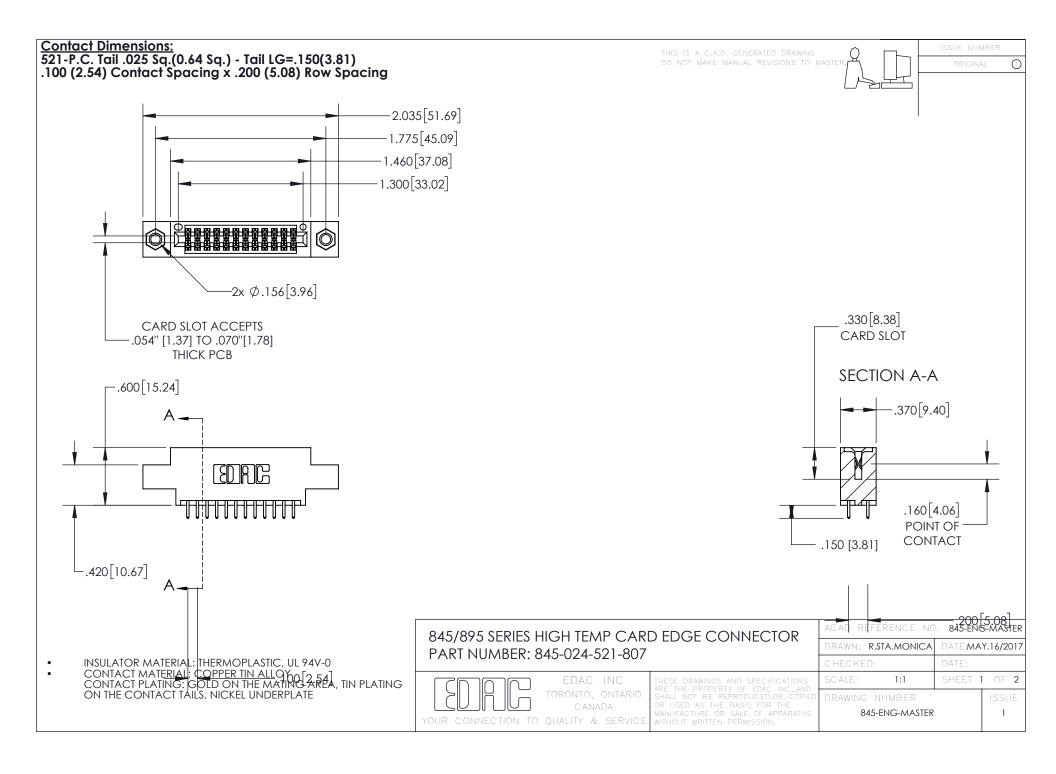

- INSULATOR MATERIAL: THERMOPLASTIC POLYESTER, UL 94V-0 DAP MATERIAL AVAILABLE UPON REQUEST
- CONTACT MATERIAL; COPPER ALLOY

CONTACT PLATING: GOLD ON THE MATING AREA, TIN PLATING ON THE CONTACT TAILS, NICKEL UNDERPLATE

## 845/895 SERIES HIGH TEMP CARD EDGE CONNECTOR CONTACT CODE 555,556,558,559,560 DIMENSIONS

YOUR CONNECTION TO QUALITY & SERVICE

|   | ACAD REFERENCE NO. 845-ENG-MASTER |                          |
|---|-----------------------------------|--------------------------|
|   | DRAWN: R.STA.MONICA               | DATE: <b>MAY.16/2017</b> |
|   | CHECKED:                          | DATE:                    |
|   | SCALE: 1:1                        | SHEET 2 OF 2             |
| D | DRAWING NUMBER                    | ISSUE                    |

845-ENG-MASTER