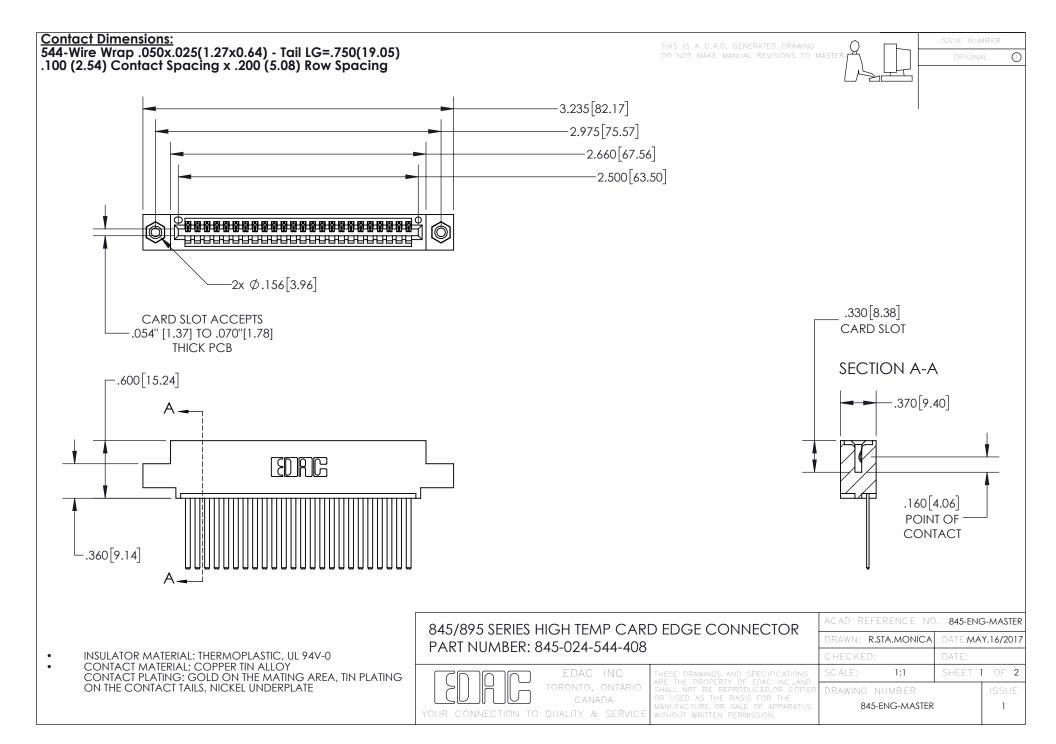

## 845/895 SERIES HIGH TEMP CARD EDGE CONNECTOR CONTACT CODE 555,556,558,559,560 DIMENSIONS

YOUR CONNECTION TO QUALITY & SERVICE

|   | ACAD REFERENCE NO. 845-ENG-MASTER |                  |
|---|-----------------------------------|------------------|
|   | DRAWN: R.STA.MONICA               | DATE:MAY.16/2017 |
|   | CHECKED:                          | DATE:            |
| D | SCALE: 1:1                        | SHEET 2 OF 2     |
|   | DRAWING NUMBER                    | ISSUE            |

845-ENG-MASTER