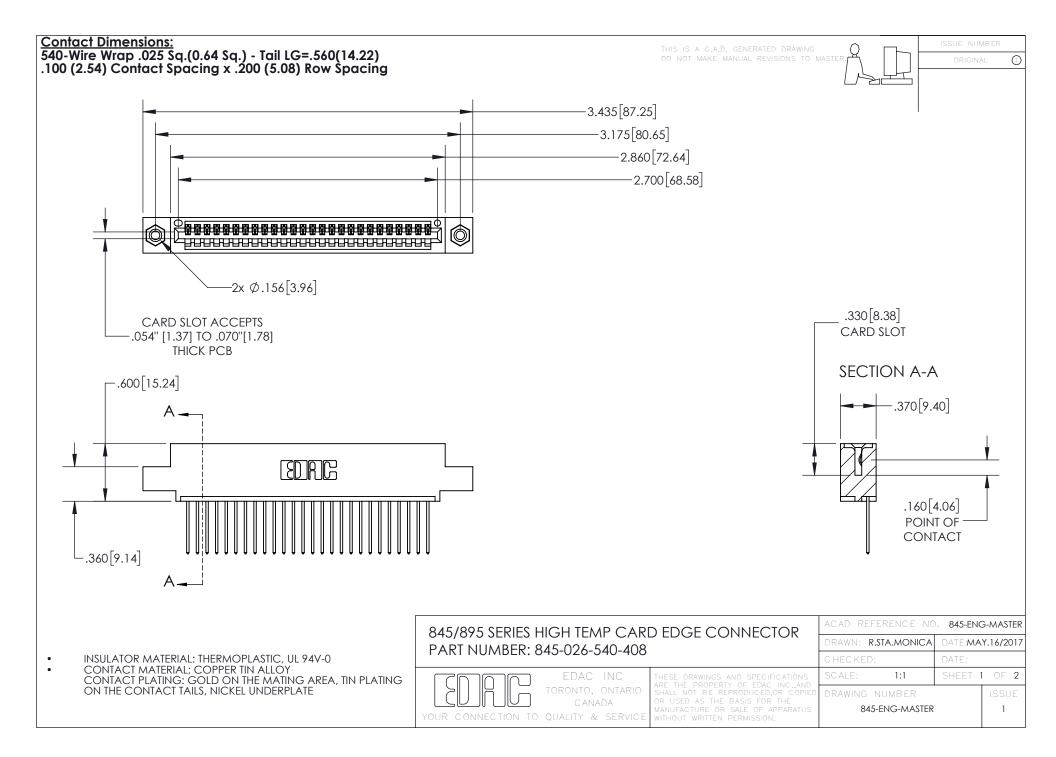

- INSULATOR MATERIAL: THERMOPLASTIC POLYESTER, UL 94V-0 DAP MATERIAL AVAILABLE UPON REQUEST
- CONTACT MATERIAL; COPPER ALLOY

CONTACT PLATING: GOLD ON THE MATING AREA, TIN PLATING ON THE CONTACT TAILS, NICKEL UNDERPLATE