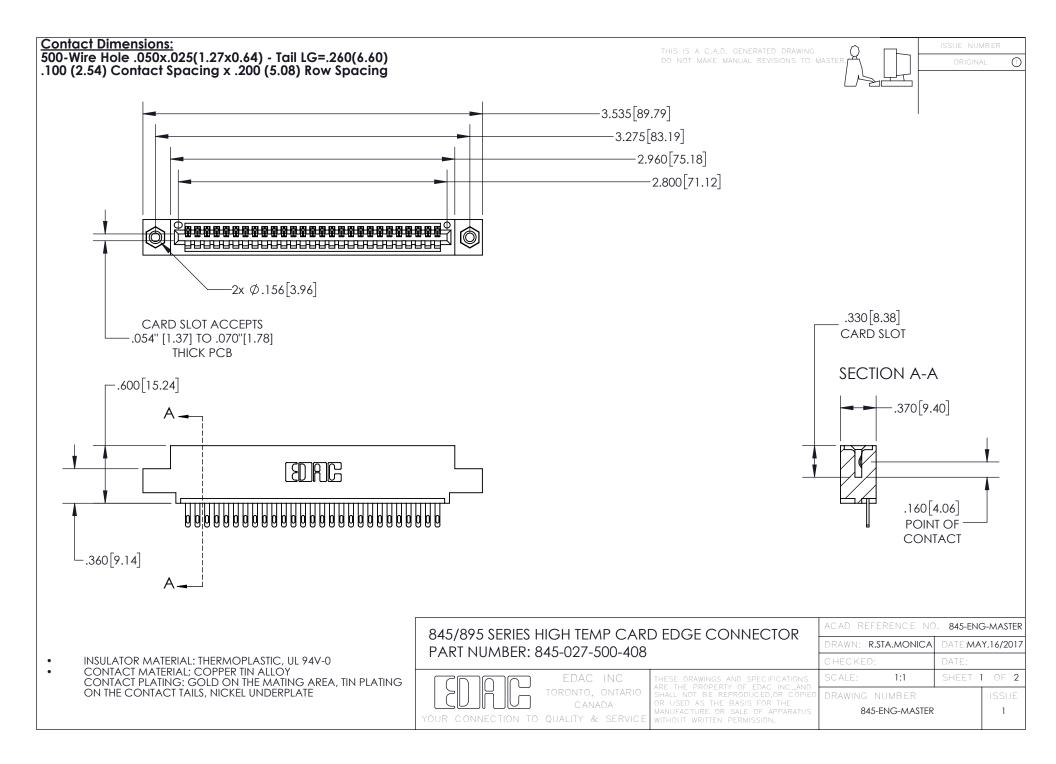

- INSULATOR MATERIAL: THERMOPLASTIC POLYESTER, UL 94V-0 DAP MATERIAL AVAILABLE UPON REQUEST
- CONTACT MATERIAL; COPPER ALLOY

CONTACT PLATING: GOLD ON THE MATING AREA, TIN PLATING ON THE CONTACT TAILS, NICKEL UNDERPLATE