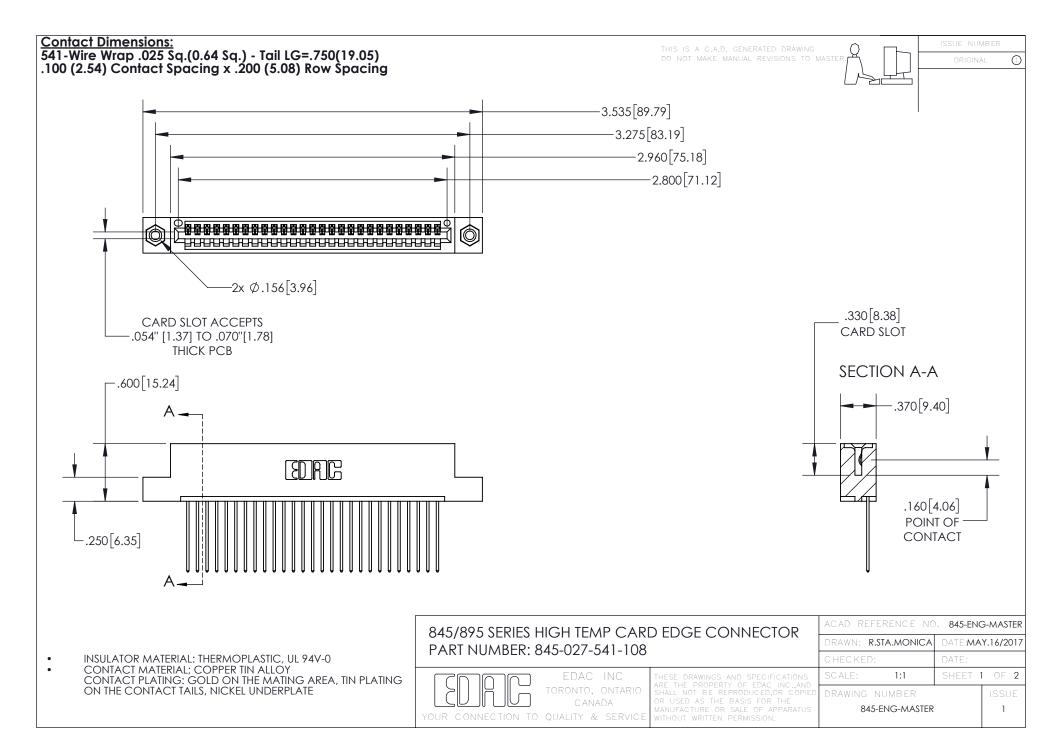

- INSULATOR MATERIAL: THERMOPLASTIC POLYESTER, UL 94V-0 DAP MATERIAL AVAILABLE UPON REQUEST
- CONTACT MATERIAL; COPPER ALLOY

CONTACT PLATING: GOLD ON THE MATING AREA, TIN PLATING ON THE CONTACT TAILS, NICKEL UNDERPLATE