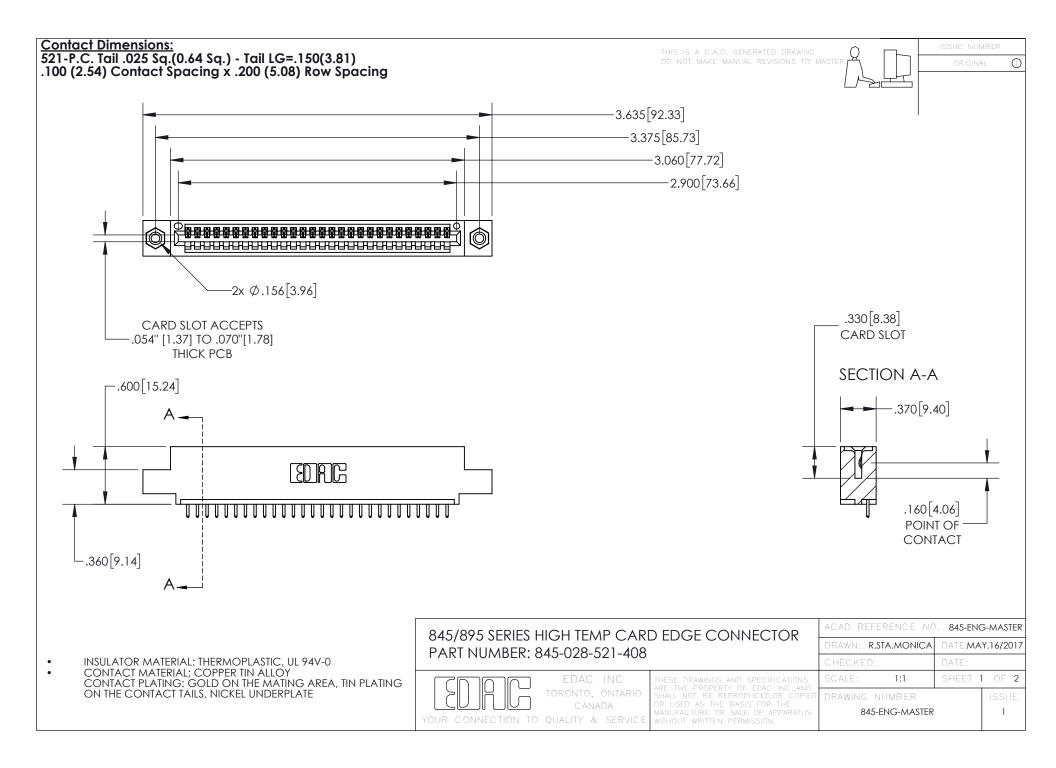

- INSULATOR MATERIAL: THERMOPLASTIC POLYESTER, UL 94V-0 DAP MATERIAL AVAILABLE UPON REQUEST
- CONTACT MATERIAL; COPPER ALLOY

CONTACT PLATING: GOLD ON THE MATING AREA, TIN PLATING ON THE CONTACT TAILS, NICKEL UNDERPLATE

## 845/895 SERIES HIGH TEMP CARD EDGE CONNECTOR CONTACT CODE 555,556,558,559,560 DIMENSIONS

YOUR CONNECTION TO QUALITY & SERVICE

|   | ACAD REFERENCE NO. 845-ENG-MASTER |                  |
|---|-----------------------------------|------------------|
|   | DRAWN: R.STA.MONICA               | DATE:MAY.16/2017 |
|   | CHECKED:                          | DATE:            |
| D | SCALE: 1:1                        | SHEET 2 OF 2     |
|   | DRAWING NUMBER                    | ISSUE            |

845-ENG-MASTER